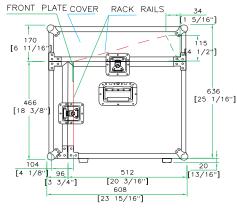

## 10U Slant Mixer/8U Vertical Rack Case

SIDE VIEW

FRONT VIEW

608
[23 15/16"]

463
[18 1/4"]

453
[17 13/16] 5/16"]

96 512
3 3/4"] [20 3/16"]

TOP VIEW