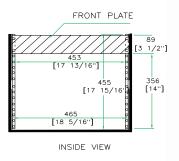

## 10U Slant Mixer/8U Vertical Rack Case

SIDE VIEW

FRONT VIEW

608
[23 15/16"]

463
[18 1/4"]

453
[17 13/16] 5/16"]

96 512
3 3/4"] [20 3/16"]

TOP VIEW