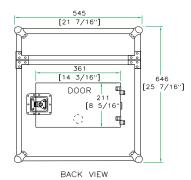

## 10U Slant Mixer/8U Vertical Rack Case

SIDE VIEW

FRONT VIEW

608
[23 15/16"]

463
[18 1/4"]

453
[17 13/16] 5/16"]

96 512
3 3/4"] [20 3/16"]

TOP VIEW