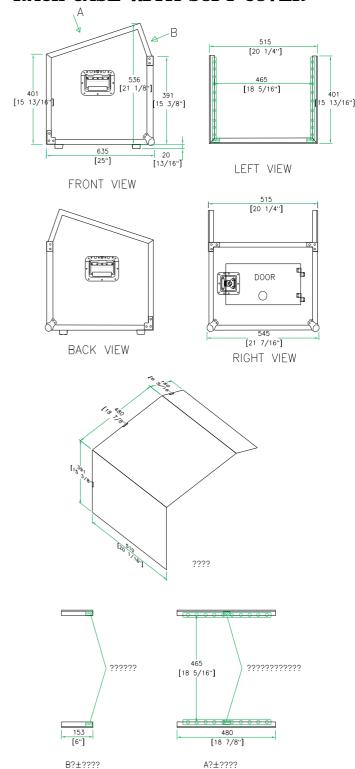

## RRM6UV

More gear for your green! The RRM6UV features the same smart design as our Deluxe Slant Rack series but is designed for lighter use and a lighter load on your wallet. Designed with a 10U slanted top rack for convenient mixer/CD controller placement and a 6U vertical rack for amp or effect units, this case is built right. The RRM6UV features an 18" rack depth and a heavyduty Velcro-attached soft cover instead of our traditional hard-top ATA style covers. To make a good thing even better, we even included a unique removable, rear hinged door for easy access to your gear. At last, connections without a hassle. Smart and Simple.

## Rugged Road Ready Features

- \* Beefy, Stackable Ball Corners
- \* Double Anchor Industrial Rivets
- \* Recessed, Industrial Grade Latches
- \* Recessed, Spring Loaded Handles
- \* Industrial Grade Rubber Feet
- \* Premium 3/8" Vinyl Laminated Plywood
- \* Heavy Duty rack rails
- \* Hinged Rear Door
- \* Mounting Hardware Included
- \* Heavy-Duty Velcro Attached Cover

## 10U SLANT RACK / 6U VERTICAL RACK CASE WITH SOFT COVER

Need optional Road Ready Accessories to help outfit your Slant Rack? Check out our Road Ready Caster Kit (RRWAD), Rolling Base with Storage Drawer (RR6WD)