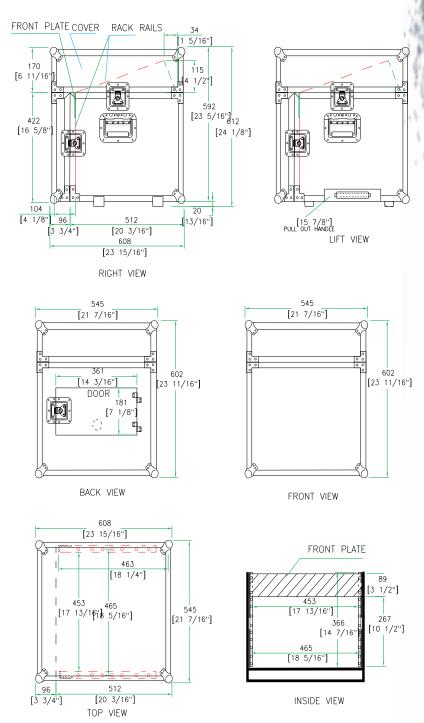

## **RRM6UHW**

Good construction doesn't go out of style. That's our MO and that's why we create cases that are done right. Designed with a 10U slanted top rack for convenient mixer/CD controller placement and a 6U vertical rack for amp or effect units, the RRM6UHW is built right. The RRM6UHW features an 18" mountable rack depth and 2 heavy-duty removable covers. To make a good thing even better we added an unique removable, rear hinged door for easy access to your gear. And to help you get moving we even included a pull out handle and low profile wheels. Now that's the ticket!

## Rugged Road Ready Features

- \* Beefy, Stackable Ball Corners
- \* Double Anchor Industrial Rivets
- \* Recessed, Industrial Grade Latches
- \* Recessed, Spring Loaded Handles
- \* Industrial Grade Rubber Feet
- \* Premium 3/8" Vinyl Laminated Plywood
- \* Tongue and Groove Locking Fit
- \* Heavy Duty Rack Rails
- \* Hinged Rear Door
- \* Pull Out Handle and Low Profile Wheels
- \* Mounting Hardware Included
- \* ATA 300 Rating
- \* Road Ready Limited Lifetime Warranty