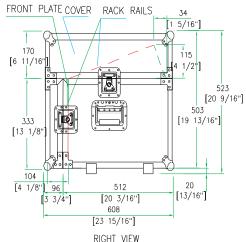

Good construction doesn't go out of style. That's our MO and that's why we create cases that are done right. Designed with a 10U slanted top rack for convenient mixer/CD controller placement and a 4U vertical rack for amp or effect units, the RRM4UHW is built right. The RRM4UHW features an 18" mountable rack depth and 2 heavy-duty removable covers. To make a good thing even better we added an unique removable, rear hinged door for easy access to your gear. And to help you get moving we even included a pull out handle and low profile wheels. Now that's the ticket!

## 10U Slant /4U Vertical Rack Case w/ Wheels & Handle

BACK VIEW

FRONT VIEW

Need optional Road Ready Accessories to help outfit your Slant Rack? Check out our Road Ready Caster Kit (RRWAD), Rolling Base with Storage Drawer (RR6WD) and Road Ready Side Wings (RRMW)