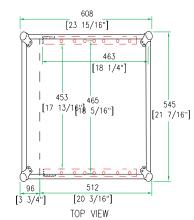

Good construction doesn't go out of style. That's our MO and that's why we create cases that are done right. Designed with a 10U slanted top rack for convenient mixer/CD controller placement and a 4U vertical rack for amp or effect units, the RRM4UHW is built right. The RRM4UHW features an 18" mountable rack depth and 2 heavy-duty removable covers. To make a good thing even better we added an unique removable, rear hinged door for easy access to your gear. And to help you get moving we even included a pull out handle and low profile wheels. Now that's the ticket!

## 10U Slant /4U Vertical Rack Case w/ Wheels & Handle

BACK VIEW

FRONT VIEW

Need optional Road Ready Accessories to help outfit your Slant Rack? Check out our Road Ready Caster Kit (RRWAD), Rolling Base with Storage Drawer (RR6WD) and Road Ready Side Wings (RRMW)