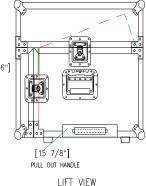

Good construction doesn't go out of style. That's our MO and that's why we create cases that are done right. Designed with a 10U slanted top rack for convenient mixer/CD controller placement and a 4U vertical rack for amp or effect units, the RRM4UHW is built right. The RRM4UHW features an 18" mountable rack depth and 2 heavy-duty removable covers. To make a good thing even better we added an unique removable, rear hinged door for easy access to your gear. And to help you get moving we even included a pull out handle and low profile wheels. Now that's the ticket!