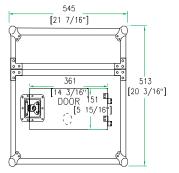

Good construction doesn't go out of style. That's our MO and that's why we create cases that are done right. Designed with a 10U slanted top rack for convenient mixer/CD controller placement and a 4U vertical rack for amp or effect units, the RRM4UHW is built right. The RRM4UHW features an 18" mountable rack depth and 2 heavy-duty removable covers. To make a good thing even better we added an unique removable, rear hinged door for easy access to your gear. And to help you get moving we even included a pull out handle and low profile wheels. Now that's the ticket!