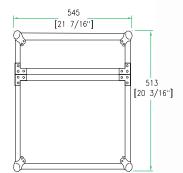

Good construction doesn't go out of style. That's our MO and that's why we create cases that are done right. Designed with a 10U slanted top rack for convenient mixer/CD controller placement and a 4U vertical rack for amp or effect units, the RRM4UHW is built right. The RRM4UHW features an 18" mountable rack depth and 2 heavy-duty removable covers. To make a good thing even better we added an unique removable, rear hinged door for easy access to your gear. And to help you get moving we even included a pull out handle and low profile wheels. Now that's the ticket!

## 10U Slant /4U Vertical Rack Case w/ Wheels & Handle

BACK VIEW

FRONT VIEW

Need optional Road Ready Accessories to help outfit your Slant Rack? Check out our Road Ready Caster Kit (RRWAD), Rolling Base with Storage Drawer (RR6WD) and Road Ready Side Wings (RRMW)