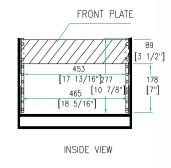

Good construction doesn't go out of style. That's our MO and that's why we create cases that are done right. Designed with a 10U slanted top rack for convenient mixer/CD controller placement and a 4U vertical rack for amp or effect units, the RRM4UHW is built right. The RRM4UHW features an 18" mountable rack depth and 2 heavy-duty removable covers. To make a good thing even better we added an unique removable, rear hinged door for easy access to your gear. And to help you get moving we even included a pull out handle and low profile wheels. Now that's the ticket!

## 10U Slant /4U Vertical Rack Case w/ Wheels & Handle

BACK VIEW

FRONT VIEW

Need optional Road Ready Accessories to help outfit your Slant Rack? Check out our Road Ready Caster Kit (RRWAD), Rolling Base with Storage Drawer (RR6WD) and Road Ready Side Wings (RRMW)