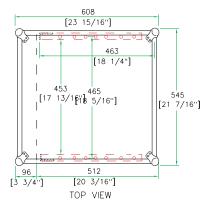

## 10U Slant /4U Vertical Rack Case

SIDE VIEW

BACK VIEW

FRONT VIEW

Need optional Road Ready Accessories to help outfit your Slant Rack? Check out our Road Ready Caster Kit (RRWAD), Rolling Base with Storage Drawer (RR6WD) and Road Ready Side Wings (RRMW)