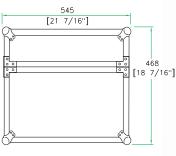

## 10U Slant /4U Vertical Rack Case

SIDE VIEW

BACK VIEW

FRONT VIEW

Need optional Road Ready Accessories to help outfit your Slant Rack? Check out our Road Ready Caster Kit (RRWAD), Rolling Base with Storage Drawer (RR6WD) and Road Ready Side Wings (RRMW)