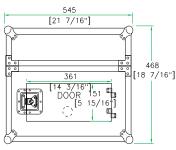

## RRM4U

Good construction doesn't go out of style. That's our MO and that's why we create cases that are done right. Designed with a 10U slanted top rack for convenient mixer/CD controller placement and a 4U vertical rack for amp or effect units, the RRM4U is built right. The RRM4U features an 18" mountable rack depth and 2 heavy-duty removable covers. To make a good thing even better we added an unique removable, rear hinged door for easy access to your gear. At last, connections without a hassle.

## 10U Slant /4U Vertical Rack Case

SIDE VIEW

BACK VIEW

FRONT VIEW

Need optional Road Ready Accessories to help outfit your Slant Rack? Check out our Road Ready Caster Kit (RRWAD), Rolling Base with Storage Drawer (RR6WD) and Road Ready Side Wings (RRMW)