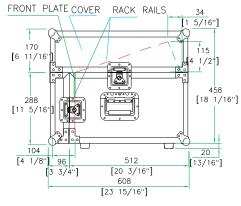

## RRM4U

Good construction doesn't go out of style. That's our MO and that's why we create cases that are done right. Designed with a 10U slanted top rack for convenient mixer/CD controller placement and a 4U vertical rack for amp or effect units, the RRM4U is built right. The RRM4U features an 18" mountable rack depth and 2 heavy-duty removable covers. To make a good thing even better we added an unique removable, rear hinged door for easy access to your gear. At last, connections without a hassle.

## 10U Slant /4U Vertical Rack Case

SIDE VIEW

BACK VIEW

FRONT VIEW

Need optional Road Ready Accessories to help outfit your Slant Rack? Check out our Road Ready Caster Kit (RRWAD), Rolling Base with Storage Drawer (RR6WD) and Road Ready Side Wings (RRMW)