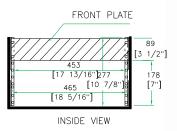

## RRM4U

Good construction doesn't go out of style. That's our MO and that's why we create cases that are done right. Designed with a 10U slanted top rack for convenient mixer/CD controller placement and a 4U vertical rack for amp or effect units, the RRM4U is built right. The RRM4U features an 18" mountable rack depth and 2 heavy-duty removable covers. To make a good thing even better we added an unique removable, rear hinged door for easy access to your gear. At last, connections without a hassle.

## 10U Slant /4U Vertical Rack Case

SIDE VIEW

BACK VIEW

FRONT VIEW

Need optional Road Ready Accessories to help outfit your Slant Rack? Check out our Road Ready Caster Kit (RRWAD), Rolling Base with Storage Drawer (RR6WD) and Road Ready Side Wings (RRMW)