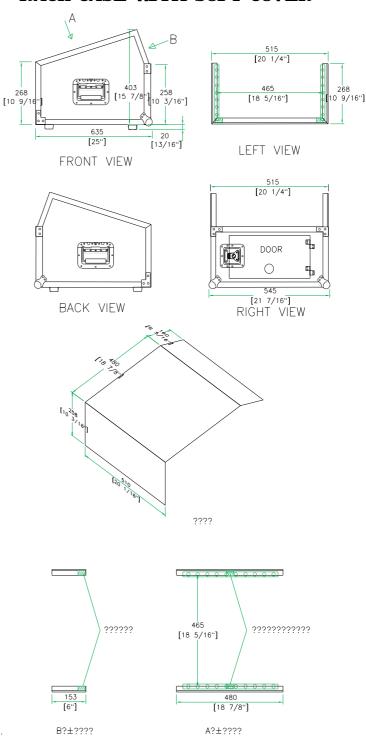

Shipping Dimensions (inch): 22 x 22.6 x 17.9

Shipping Weight (lbs): 26

Product Dimensions (inch): 21.1 x 21.5 x 16.7

Product Weight (lbs): 22.9

Shipping Dimensions (cm): 56 x 57.5 x 45.5

Shipping Weight (kg): 11.8

Product Dimensions (cm): 53.5 x 54.5 x 42.3

Product Weight (kg): 10.4

5/05

## 10U SLANT RACK / 3U VERTICAL RACK CASE WITH SOFT COVER

Need optional Road Ready Accessories to help outfit your Slant Rack? Check out our Road Ready Caster Kit (RRWAD), Rolling Base with Storage Drawer (RR6WD)