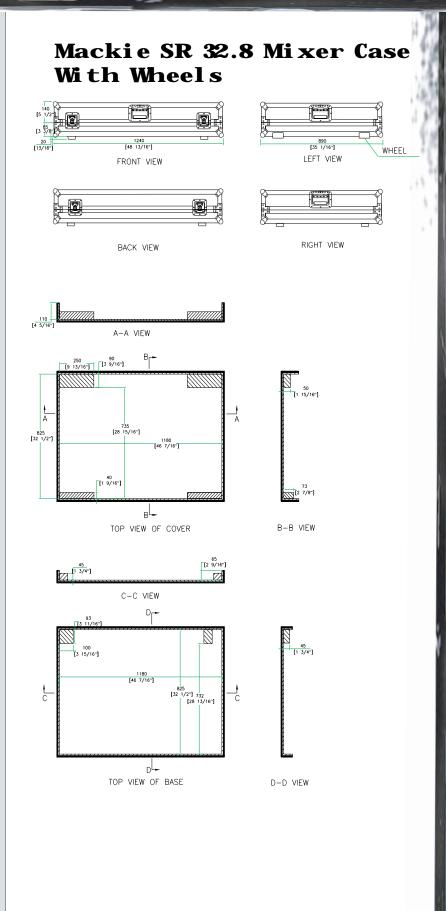

Created for the Pro's, the RRM328W mixer case is made for the journey and built to hold strong in high stress situations. Designed to fit the Mackie SR 32.8 mixer, the RRM328W features a heavy-duty, removable, latchable cover for easy access to your gear and our unique low profile base design that allows you to access your mixer's rear connection panel without removing your mixer from the case. And to make transporting your gear even easier we included our low profile wheels for sleek, stealth mobility. Tougher than the pavement! That's the idea.

Shipping Dimensions ( inch): 28.3 x 19.9 x 8.1 Shipping Weight ( lbs): 18.9 Product Dimensions (inch): 28 x 19.3 x 7.5 Product Weight (lbs): 16.9 Shipping Dimensions ( cm): 72 x 50.5 x 20.5 Shipping Weight ( kg): 8.6 Product Dimensions (cm): 71 x 49 x 19 Product Weight (kg): 7.7 5/05