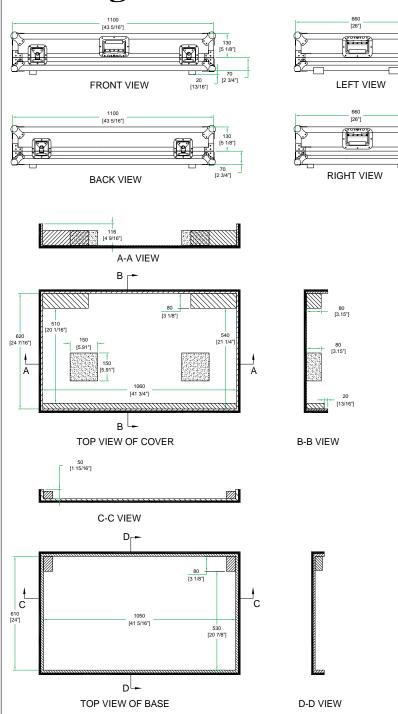

## **RR3282W**

"Created for the Pro's, the RR3282W mixer case is made for the journey and built to hold strong in high stress situations. Designed to fit the Behringer 3282 pro. mixer, the RR3282W features a heavy-duty, removable, latchable cover for easy access to your gear and our unique low profile base design that allows you to access your mixer's rear connection panel without removing your mixer from the case. And to make transporting your gear even easier we included our low profile wheels for sleek, stealth mobility. Tougher than the pavement! That's the idea."

Shipping Dimensions (inch):

Shipping Weight (lbs): lbs

**Product Dimensions (inch):** 

Product Weight (lbs): lbs

Shipping Dimensions (cm):

Shipping Weight (kg): kg

Product Dimensions (cm):

Product Weight (kg): kg