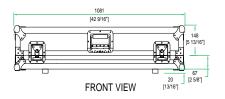

Shipping Dimensions (inch): 43.7 x 25.6 x 10

Shipping Weight (lbs): 45.8 lbs

Product Dimensions (inch): 42.5 x 24.8 x 9.2

Product Weight (lbs): 42 lbs

Shipping Dimensions (cm): 111 x 65 x 25.5

Shipping Weight (kg): 20.8 kg

Product Dimensions (cm): 108.1x 63.8 x 23.5

Product Weight (kg): 19.1 kg

5/2005