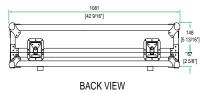

Shipping Dimensions (inch): 43.7 x 25.6 x 10

Shipping Weight (lbs): 45.8 lbs

Product Dimensions (inch): 42.5 x 24.8 x 9.2

Product Weight (lbs): 42 lbs

Shipping Dimensions (cm): 111 x 65 x 25.5

Shipping Weight (kg): 20.8 kg

Product Dimensions (cm): 108.1x 63.8 x 23.5

Product Weight (kg): 19.1 kg

5/2005