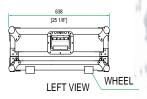

Shipping Dimensions (inch): 43.7 x 25.6 x 10

Shipping Weight (lbs): 45.8 lbs

Product Dimensions (inch): 42.5 x 24.8 x 9.2

Product Weight (lbs): 42 lbs

Shipping Dimensions (cm): 111 x 65 x 25.5

Shipping Weight (kg): 20.8 kg

Product Dimensions (cm): 108.1x 63.8 x 23.5

Product Weight (kg): 19.1 kg

5/2005