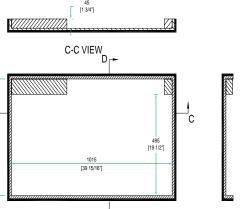

Shipping Dimensions (inch): 43.7 x 25.6 x 10

Shipping Weight (lbs): 45.8 lbs

Product Dimensions (inch): 42.5 x 24.8 x 9.2

Product Weight (lbs): 42 lbs

Shipping Dimensions (cm): 111 x 65 x 25.5

Shipping Weight (kg): 20.8 kg

Product Dimensions (cm): 108.1x 63.8 x 23.5

Product Weight (kg): 19.1 kg

5/2005

## Mackie SR 32.4 Mixer Case With Wheels

**B-B VIEW** 

TOP VIEW OF BASE

D-D VIEW

www.roadreadycases.com

Road Ready Cases 18120 S. Broadway St. Unit B Gardena, Ca. 90248-3536 ph: 310 767 1772 | fax: 310 767 1798