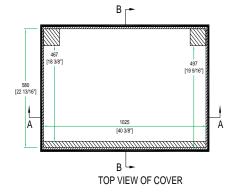

## Mackie SR 32.4 Mixer Case With Wheels

**B-B VIEW** 

TOP VIEW OF BASE

D-D VIEW

www.roadreadycases.com

Road Ready Cases 18120 S. Broadway St. Unit B Gardena, Ca. 90248-3536 ph: 310 767 1772 | fax: 310 767 1798