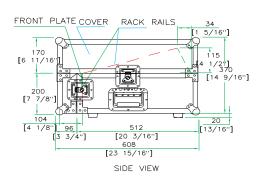

Shipping Dimensions (inch): 24.2 x 21.9 x 15.9

Shipping Weight (lbs): 40.9

Product Dimensions (inch): 23.9 x 21.5 x 15.4

Product Weight (lbs): 37

Shipping Dimensions (cm): 61.5x 55.5 x40.5

Shipping Weight (kg):18.6

Product Dimensions (cm): 60.8 x 54.5 x 39

Product Weight (kg): 16.8

5/05