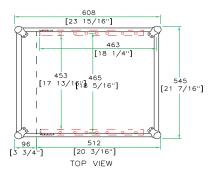

Shipping Dimensions (inch): 24.2 x 21.9 x 15.9

Shipping Weight (lbs): 40.9

Product Dimensions (inch): 23.9 x 21.5 x 15.4

Product Weight (lbs): 37

Shipping Dimensions (cm): 61.5x 55.5 x40.5

Shipping Weight (kg):18.6

Product Dimensions (cm): 60.8 x 54.5 x 39

Product Weight (kg): 16.8

5/05