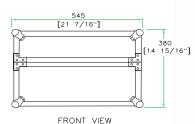

Shipping Dimensions (inch): 24.2 x 21.9 x 15.9

Shipping Weight (lbs): 40.9

Product Dimensions (inch): 23.9 x 21.5 x 15.4

Product Weight (lbs): 37

Shipping Dimensions (cm): 61.5x 55.5 x40.5

Shipping Weight (kg):18.6

Product Dimensions (cm): 60.8 x 54.5 x 39

Product Weight (kg): 16.8

5/05