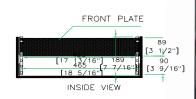

## RRM2U

Good construction doesn't go out of style. That's our MO and that's why we create cases that are done right. Designed with a 10U slanted top rack for convenient mixer/CD controller placement and a 2U vertical rack for amp or effect units, the RRM2U is built right. The RRM2U features an 18" mountable rack depth and 2 heavyduty removable covers. To make a good thing even better we added a unique removable, rear hinged door for easy access to your gear. At last, connections without a hassle.