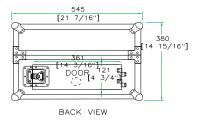

Shipping Dimensions (inch): 24.2 x 21.9 x 15.9

Shipping Weight (lbs): 40.9

Product Dimensions (inch): 23.9 x 21.5 x 15.4

Product Weight (lbs): 37

Shipping Dimensions (cm): 61.5x 55.5 x40.5

Shipping Weight (kg):18.6

Product Dimensions (cm): 60.8 x 54.5 x 39

Product Weight (kg): 16.8

5/05