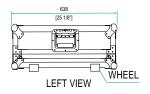

Shipping Dimensions (inch): 34.6 x 25.6 x 10

Shipping Weight (lbs): 48.4 lbs

Product Dimensions (inch): 30 x 24.8 x 9.2

Product Weight (lbs): 44 lbs

Shipping Dimensions (cm): 88 x 65 x 25.5

Shipping Weight (kg): 22 kg

Product Dimensions (cm): 86.5 x 63.8 x 23.5

Product Weight (kg): 20 kg