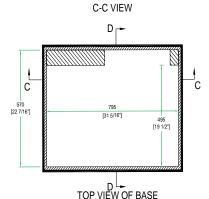

## **RRM244**

Created for the Pro's, the RRM244 mixer case is made for the journey and built to hold strong in high stress situations. Designed to fit the Mackie SR 24.4 Pro mixer, the RRM244 features a heavy-duty, removable, latchable cover for easy access to your gear and our unique low profile base design that allows you to access your mixer's rear connection panel without removing your mixer from the case. Tougher than the pavement! That's the idea.

## Rugged Road Ready Features

- \* Heavy Duty Industrial Grade Ball Corners
- \*Double Anchor Industrial Rivets
- \* Recessed, Industrial Grade Handles
- \* Industrial Grade Rubber Feet
- \* Premium 3/8" Vinyl Laminated Plywood
- \* Tongue and Groove Locking Fit
- \* Low Profile Base
- \* ATA 300 Rating
- \* Road Ready Limited Lifetime Warranty