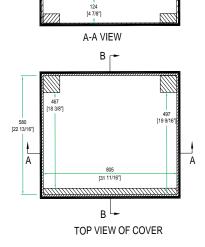

## **RRM244**

Created for the Pro's, the RRM244 mixer case is made for the journey and built to hold strong in high stress situations. Designed to fit the Mackie SR 24.4 Pro mixer, the RRM244 features a heavy-duty, removable, latchable cover for easy access to your gear and our unique low profile base design that allows you to access your mixer's rear connection panel without removing your mixer from the case. Tougher than the pavement! That's the idea.

## Rugged Road Ready Features

- \* Heavy Duty Industrial Grade Ball Corners
- \*Double Anchor Industrial Rivets
- \* Recessed, Industrial Grade Handles
- \* Industrial Grade Rubber Feet
- \* Premium 3/8" Vinyl Laminated Plywood
- \* Tongue and Groove Locking Fit
- \* Low Profile Base
- \* ATA 300 Rating
- \* Road Ready Limited Lifetime Warranty