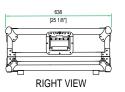

Shipping Dimensions (inch): 34.6 x 25.6 x 10

Shipping Weight (lbs): 48.4 lbs

Product Dimensions (inch): 30 x 24.8 x 9.2

Product Weight (lbs): 44 lbs

Shipping Dimensions (cm): 88 x 65 x 25.5

Shipping Weight (kg): 22 kg

Product Dimensions (cm): 86.5 x 63.8 x 23.5

Product Weight (kg): 20 kg