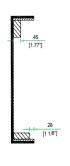

## **RRM244**

Created for the Pro's, the RRM244 mixer case is made for the journey and built to hold strong in high stress situations. Designed to fit the Mackie SR 24.4 Pro mixer, the RRM244 features a heavy-duty, removable, latchable cover for easy access to your gear and our unique low profile base design that allows you to access your mixer's rear connection panel without removing your mixer from the case. Tougher than the pavement! That's the idea.

## Rugged Road Ready Features

- \* Heavy Duty Industrial Grade Ball Corners
- \*Double Anchor Industrial Rivets
- \* Recessed, Industrial Grade Handles
- \* Industrial Grade Rubber Feet
- \* Premium 3/8" Vinyl Laminated Plywood
- \* Tongue and Groove Locking Fit
- \* Low Profile Base
- \* ATA 300 Rating
- \* Road Ready Limited Lifetime Warranty