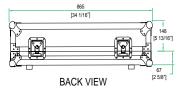

Shipping Dimensions (inch): 34.6 x 25.6 x 10

Shipping Weight (lbs): 48.4 lbs

Product Dimensions (inch): 30 x 24.8 x 9.2

Product Weight (lbs): 44 lbs

Shipping Dimensions (cm): 88 x 65 x 25.5

Shipping Weight (kg): 22 kg

Product Dimensions (cm): 86.5 x 63.8 x 23.5

Product Weight (kg): 20 kg