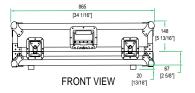

Shipping Dimensions (inch): 34.6 x 25.6 x 10

Shipping Weight (lbs): 48.4 lbs

Product Dimensions (inch): 30 x 24.8 x 9.2

Product Weight (lbs): 44 lbs

Shipping Dimensions (cm): 88 x 65 x 25.5

Shipping Weight (kg): 22 kg

Product Dimensions (cm): 86.5 x 63.8 x 23.5

Product Weight (kg): 20 kg