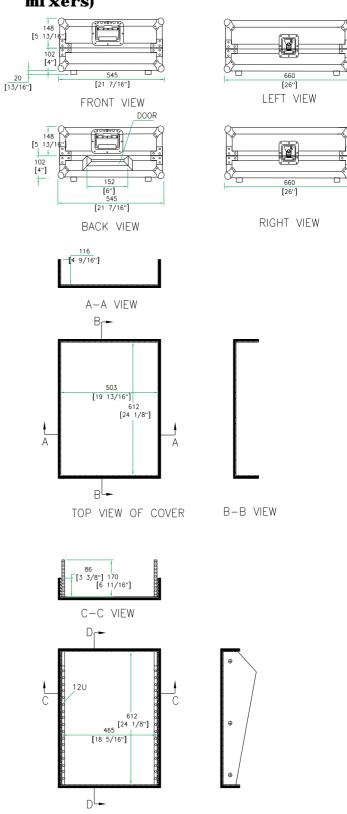

## RRM19R

Created for the Pro's, the RRM19R mixer case is made for the journey and built to hold strong in high stress situations. Designed to fit rack-mountable 19" mixers including the Mackie 1604,1642 and the Allen and Heath Mix Wizard the RRM19R features heavy-duty rack rails to bolt down your gear and a removable, latchable cover. We also created the RRM19R with a rear access door for easy connections. Tougher than the pavement! That's the idea

## Rugged Road Ready Features

- \* Beefy, Stackable Ball Corners
- \* Double Anchor Industrial Rivets
- \* Recessed, Industrial Grade Latches
- \* Recessed, Spring Loaded Handles
- \* Industrial Grade Rubber Feet
- \* Premium 3/8" Vinyl Laminated Plywood
- \* Tongue and Groove Locking Fit
- \*Heavy Duty Rack Rails
- \* Mounting Hardware Included
- \* Rear Access door
- \* ATA 300 Rating
- \* Road Ready Limited Lifetime Warranty

## Univeral 19" Mixer Case w/ Rack Rails (fits 19" rackmountable mixers)

www.roadreadycases.com

D-D VIEW

TOP VIEW OF BASE

Road Ready Cases **18120 S. Broadway St. Unit B Gardena, Ca. 90248-3536** ph: **310 767 1772** fax: **310 767 1798**