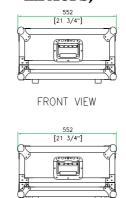

## Univeral 19" Mixer Case (fits most 19" non-rackmountable mixers)

100 15/16"]

80

[3 1/8"]

B-B VIEW

186 5/16"]

600 [23 5/8"]

BACK VIEW