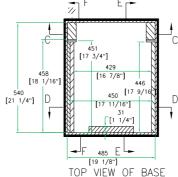

## Univeral 19" Mixer Case (fits most 19" non-rackmountable mixers)

100 15/16"]

80

[3 1/8"]

B-B VIEW

186 5/16"]

600 [23 5/8"]

BACK VIEW