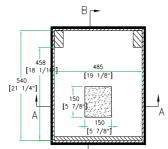

## Univeral 19" Mixer Case (fits most 19" non-rackmountable mixers)

100 15/16"]

80

[3 1/8"]

B-B VIEW

186 5/16"]

600 [23 5/8"]

BACK VIEW