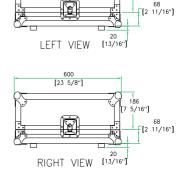

## Univeral 19" Mixer Case (fits most 19" non-rackmountable mixers)

100 15/16"]

80

[3 1/8"]

B-B VIEW

186 5/16"]

600 [23 5/8"]

BACK VIEW