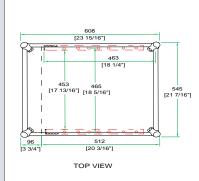

RRM18U

Good construction doesn't go out of style. That's our MO and that's why we create cases that are done right. Designed with a 10U slanted top rack for convenient mixer/CD controller placement and a 18U vertical rack for amp or effect units, the RRM6U is built right. The RRM18U features an 18" rack depth and 2 heavyduty removable covers. To make a good thing even better we added a unique removable, rear hinged door for easy access to your gear. At last, connections without a hassle.

## Features

- \* Beefy, Stackable Ball Corners
- \* Double Anchor Industrial Rivets
- \* Recessed, Industrial Grade Latches
- \* Recessed, Spring Loaded Handles
- \* Industrial Grade Rubber Feet
- \* Premium 3/8" Vinyl Laminated Plywood
- \* Tongue and Groove Locking Fit
- \* Heavy Duty rack rails
- \* Hinged Rear Door
- \* Mounting Hardware Included
- \* ATA 300 Rating

## 10U Slant /18U Vertical Rack Case

BACK VIEW

FRONT VIEW

Need optional Road Ready Accessories to help outfit your Slant Rack? Check out our Road Ready Caster Kit (RRWAD), Rolling Base with Storage Drawer (RR6WD) and Road Ready Side Wings (RRMW)