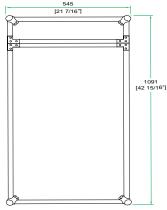

RRM18U

Good construction doesn't go out of style. That's our MO and that's why we create cases that are done right. Designed with a 10U slanted top rack for convenient mixer/CD controller placement and a 18U vertical rack for amp or effect units, the RRM6U is built right. The RRM18U features an 18" rack depth and 2 heavyduty removable covers. To make a good thing even better we added a unique removable, rear hinged door for easy access to your gear. At last, connections without a hassle.

## Features

- \* Beefy, Stackable Ball Corners
- \* Double Anchor Industrial Rivets
- \* Recessed, Industrial Grade Latches
- \* Recessed, Spring Loaded Handles
- \* Industrial Grade Rubber Feet
- \* Premium 3/8" Vinyl Laminated Plywood
- \* Tongue and Groove Locking Fit
- \* Heavy Duty rack rails
- \* Hinged Rear Door
- \* Mounting Hardware Included
- \* ATA 300 Rating

## 10U Slant /18U Vertical Rack Case

BACK VIEW

FRONT VIEW

Need optional Road Ready Accessories to help outfit your Slant Rack? Check out our Road Ready Caster Kit (RRWAD), Rolling Base with Storage Drawer (RR6WD) and Road Ready Side Wings (RRMW)