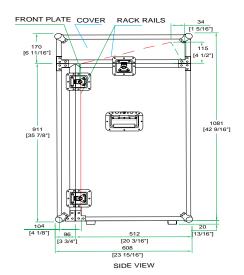

RRM18U

Good construction doesn't go out of style. That's our MO and that's why we create cases that are done right. Designed with a 10U slanted top rack for convenient mixer/CD controller placement and a 18U vertical rack for amp or effect units, the RRM6U is built right. The RRM18U features an 18" rack depth and 2 heavyduty removable covers. To make a good thing even better we added a unique removable, rear hinged door for easy access to your gear. At last, connections without a hassle.

## Features

- \* Beefy, Stackable Ball Corners
- \* Double Anchor Industrial Rivets
- \* Recessed, Industrial Grade Latches
- \* Recessed, Spring Loaded Handles
- \* Industrial Grade Rubber Feet
- \* Premium 3/8" Vinyl Laminated Plywood
- \* Tongue and Groove Locking Fit
- \* Heavy Duty rack rails
- \* Hinged Rear Door
- \* Mounting Hardware Included
- \* ATA 300 Rating

## 10U Slant /18U Vertical Rack Case

BACK VIEW

FRONT VIEW

Need optional Road Ready Accessories to help outfit your Slant Rack? Check out our Road Ready Caster Kit (RRWAD), Rolling Base with Storage Drawer (RR6WD) and Road Ready Side Wings (RRMW)