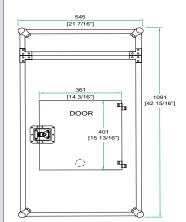

RRM18U

Good construction doesn't go out of style. That's our MO and that's why we create cases that are done right. Designed with a 10U slanted top rack for convenient mixer/CD controller placement and a 18U vertical rack for amp or effect units, the RRM6U is built right. The RRM18U features an 18" rack depth and 2 heavyduty removable covers. To make a good thing even better we added a unique removable, rear hinged door for easy access to your gear. At last, connections without a hassle.

## Features

- \* Beefy, Stackable Ball Corners
- \* Double Anchor Industrial Rivets
- \* Recessed, Industrial Grade Latches
- \* Recessed, Spring Loaded Handles
- \* Industrial Grade Rubber Feet
- \* Premium 3/8" Vinyl Laminated Plywood
- \* Tongue and Groove Locking Fit
- \* Heavy Duty rack rails
- \* Hinged Rear Door
- \* Mounting Hardware Included
- \* ATA 300 Rating

## 10U Slant /18U Vertical Rack Case

BACK VIEW

FRONT VIEW

Need optional Road Ready Accessories to help outfit your Slant Rack? Check out our Road Ready Caster Kit (RRWAD), Rolling Base with Storage Drawer (RR6WD) and Road Ready Side Wings (RRMW)