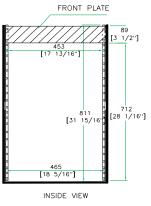

## RRM16UW

Good construction doesn't go out of style. That's our MO and that's why we create cases that are done right. Designed with a 10U slanted top rack for convenient mixer/CD controller placement and a 16U vertical rack for amp. or effect units, the RRM16U is built right. The RRM16U features an 18" mountable rack depth and 2 heavyduty removable covers. To make a good thing even better we added an unique removable, rear hinged door for easy access to your gear. We even included a heavyduty 3 ½" caster kit for easy mobility. At last, connections without a hassle.

Shipping Dimensions ( inch): 24.2 x 21.9 x 40.6 Shipping Weight ( lbs): 86.9 lbs Product Dimensions (inch): 23.9 x 21.5 x 44.6 Product Weight (lbs): 80.1 lbs Shipping Dimensions ( cm): 57 x 63.5 x 106 Shipping Weight ( kg): 39.5 kg Product Dimensions (cm): 61.5 x 55.5 x 103.2 Product Weight (kg): 36.4 kg 505 10U Slant Mixer/16U Vertic Rack Case with Caster Kit