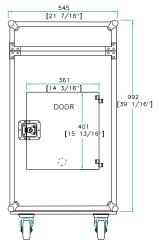

## RRM16UW

Good construction doesn't go out of style. That's our MO and that's why we create cases that are done right. Designed with a 10U slanted top rack for convenient mixer/CD controller placement and a 16U vertical rack for amp. or effect units, the RRM16U is built right. The RRM16U features an 18" mountable rack depth and 2 heavyduty removable covers. To make a good thing even better we added an unique removable, rear hinged door for easy access to your gear. We even included a heavyduty 3 ½" caster kit for easy mobility. At last, connections without a hassle.

Shipping Dimensions ( inch): 24.2 x 21.9 x 40.6 Shipping Weight ( lbs): 86.9 lbs Product Dimensions (inch): 23.9 x 21.5 x 44.6 Product Weight (lbs): 80.1 lbs Shipping Dimensions ( cm): 57 x 63.5 x 106 Shipping Weight ( kg): 39.5 kg Product Dimensions (cm): 61.5 x 55.5 x 103.2 Product Weight (kg): 36.4 kg 505 10U Slant Mixer/16U Vertic Rack Case with Caster Kit