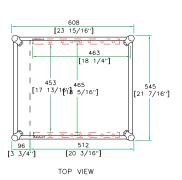

## RRM16UW

Good construction doesn't go out of style. That's our MO and that's why we create cases that are done right. Designed with a 10U slanted top rack for convenient mixer/CD controller placement and a 16U vertical rack for amp. or effect units, the RRM16U is built right. The RRM16U features an 18" mountable rack depth and 2 heavyduty removable covers. To make a good thing even better we added an unique removable, rear hinged door for easy access to your gear. We even included a heavyduty 3 ½" caster kit for easy mobility. At last, connections without a hassle.

Shipping Dimensions ( inch): 24.2 x 21.9 x 40.6 Shipping Weight ( lbs): 86.9 lbs Product Dimensions (inch): 23.9 x 21.5 x 44.6 Product Weight (lbs): 80.1 lbs Shipping Dimensions ( cm): 57 x 63.5 x 106 Shipping Weight ( kg): 39.5 kg Product Dimensions (cm): 61.5 x 55.5 x 103.2 Product Weight (kg): 36.4 kg 505 10U Slant Mixer/16U Vertic Rack Case with Caster Kit