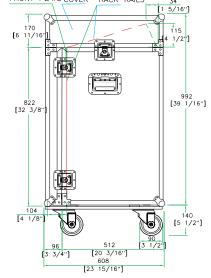

## RRM16UW

Good construction doesn't go out of style. That's our MO and that's why we create cases that are done right. Designed with a 10U slanted top rack for convenient mixer/CD controller placement and a 16U vertical rack for amp. or effect units, the RRM16U is built right. The RRM16U features an 18" mountable rack depth and 2 heavyduty removable covers. To make a good thing even better we added an unique removable, rear hinged door for easy access to your gear. We even included a heavyduty 3 ½" caster kit for easy mobility. At last, connections without a hassle.

Shipping Dimensions ( inch): 24.2 x 21.9 x 40.6 Shipping Weight ( lbs): 86.9 lbs Product Dimensions (inch): 23.9 x 21.5 x 44.6 Product Weight (lbs): 80.1 lbs Shipping Dimensions ( cm): 57 x 63.5 x 106 Shipping Weight ( kg): 39.5 kg Product Dimensions (cm): 61.5 x 55.5 x 103.2 Product Weight (kg): 36.4 kg 505 10U Slant Mixer/16U Vertic Rack Case with Caster Kit