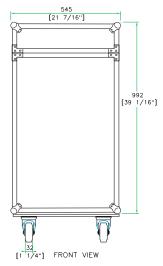

## RRM16UW

Good construction doesn't go out of style. That's our MO and that's why we create cases that are done right. Designed with a 10U slanted top rack for convenient mixer/CD controller placement and a 16U vertical rack for amp. or effect units, the RRM16U is built right. The RRM16U features an 18" mountable rack depth and 2 heavyduty removable covers. To make a good thing even better we added an unique removable, rear hinged door for easy access to your gear. We even included a heavyduty 3 ½" caster kit for easy mobility. At last, connections without a hassle.

Shipping Dimensions ( inch): 24.2 x 21.9 x 40.6 Shipping Weight ( lbs): 86.9 lbs Product Dimensions (inch): 23.9 x 21.5 x 44.6 Product Weight (lbs): 80.1 lbs Shipping Dimensions ( cm): 57 x 63.5 x 106 Shipping Weight ( kg): 39.5 kg Product Dimensions (cm): 61.5 x 55.5 x 103.2 Product Weight (kg): 36.4 kg 505 10U Slant Mixer/16U Vertic Rack Case with Caster Kit