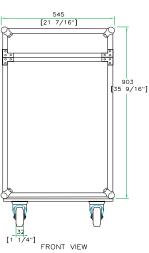

## **RRM14UW**

Good construction doesn't go out of style. That's our MO and that's why we create cases that are done right. Designed with a 10U slanted top rack for convenient mixer/CD controller placement and a 14U vertical rack for amp or effect units, the RRM14UW is built right. The RRM14UW features an 18" mountable rack depth and 2 heavy-duty removable covers. To make a good thing even better we added a unique removable, rear hinged door for easy access to your gear. We even included a heavy-duty 3 ½" caster for easy mobility. At last, connections without a hassle.

Shipping Dimensions (inch): 22 x 24.5 x 36.3

Shipping Weight (lbs): 75.5

Product Dimensions (inch): 21.5 x 23.9 x 36.3

Product Weight (lbs): 62

Shipping Dimensions (cm): 56 x 62.3 x 92.3

Shipping Weight (kg): 34.3

Product Dimensions (cm): 54.5 x 60.8 x 92.3

Product Weight (kg): 28.2