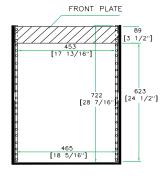

## 10U Slant /14U Vertical Rack Case with Caster

545
[21 7/16"]

361
[14 3/16"]

DOOR
[15 13/16"]

BACK VIEW

INSIDE VIEW

Need optional Road Ready Accessories to help outfit your Slant Rack? Check out our Road Ready Caster Kit (RRWAD) and Road Ready Side Wings (RRMW)