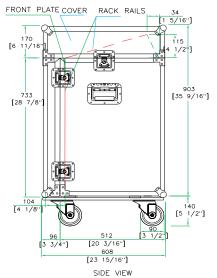

## **RRM14UW**

Good construction doesn't go out of style. That's our MO and that's why we create cases that are done right. Designed with a 10U slanted top rack for convenient mixer/CD controller placement and a 14U vertical rack for amp or effect units, the RRM14UW is built right. The RRM14UW features an 18" mountable rack depth and 2 heavy-duty removable covers. To make a good thing even better we added a unique removable, rear hinged door for easy access to your gear. We even included a heavy-duty 3 ½" caster for easy mobility. At last, connections without a hassle.

## Rugged Road Ready Features

- \* Beefy, Stackable Ball Corners
- \* Double Anchor Industrial Rivets
- \* Recessed, Industrial Grade Latches
- \* Recessed, Spring Loaded Handles
- \* Industrial Grade Rubber Feet
- \* Premium 3/8" Vinyl Laminated Plywood
- \* Tongue and Groove Locking Fit
- \* Heavy Duty Rack Rails
- \* Hinged Rear Access Door
- \* Heavy Duty 3 1/2" Caster
- \* Mounting Hardware Included
- \* ATA 300 Rating
- \* Road Ready Limited Lifetime Warranty

Shipping Dimensions (inch): 22 x 24.5 x 36.3

Shipping Weight (lbs): 75.5

Product Dimensions (inch): 21.5 x 23.9 x 36.3

Product Weight (lbs): 62

Shipping Dimensions (cm): 56 x 62.3 x 92.3

Shipping Weight (kg): 34.3

Product Dimensions (cm): 54.5 x 60.8 x 92.3

Product Weight (kg): 28.2