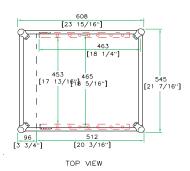

## **RRM14UW**

Good construction doesn't go out of style. That's our MO and that's why we create cases that are done right. Designed with a 10U slanted top rack for convenient mixer/CD controller placement and a 14U vertical rack for amp or effect units, the RRM14UW is built right. The RRM14UW features an 18" mountable rack depth and 2 heavy-duty removable covers. To make a good thing even better we added a unique removable, rear hinged door for easy access to your gear. We even included a heavy-duty 3 ½" caster for easy mobility. At last, connections without a hassle.

Shipping Dimensions (inch): 22 x 24.5 x 36.3

Shipping Weight (lbs): 75.5

Product Dimensions (inch): 21.5 x 23.9 x 36.3

Product Weight (lbs): 62

Shipping Dimensions (cm): 56 x 62.3 x 92.3

Shipping Weight (kg): 34.3

Product Dimensions (cm): 54.5 x 60.8 x 92.3

Product Weight (kg): 28.2