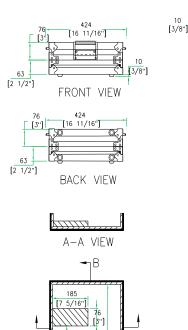

#### MACKIE 1202VLZ PRO & 1402VLZ PRO MIXER CASE

RIGHT VIEW

B-B VIEW

TOP VIEW OF COVER

C-C VIEW

D Er

1/16"1

13/16;"]