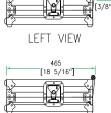

#### MACKIE 1202VLZ PRO & 1402VLZ PRO MIXER CASE

RIGHT VIEW

B-B VIEW

TOP VIEW OF COVER

C-C VIEW

D Er

1/16"1

13/16;"]