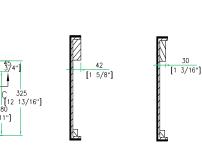

D-D VIEW

E-E VIEW

<u>45</u> [1 3/4"]

9 13/16"??1"??1 5/885/16"??1 1/16"??1 5/883/4"??3 9/16"??1 3/16" FOAM INSERTS FOR MACKIE 1202 VLZPRO MIXER

(PLEASE FOLLOW THE DRAWING TO FIT IN ALL FOAM INSERTS ACCORDING)