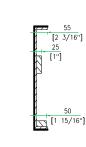

ixer's rear connection panel without removing your mixer from the case. The economical solution!

#### Rugged Road Ready

#### Features

- \* Double Anchor Industrial Rivets
- \* Recessed, Industrial Grade Latches
- \* Industrial Grade Handle
- \* Industrial Grade Rubber Feet
- \* Premium Vinyl Laminated Plywood
- \* Tongue and Groove Locking Fit
- \* Low Profile Base Design
- \* Road Ready Limited Lifetime Warranty

Shipping Dimensions ( inch): 19.1" x 17.4" x 7.5" Shipping Weight ( lbs): 13.6 lbs Product Dimensions (inch): 18.7" x 17.1" x 6.9" Product Weight (lbs): 11 lbs Shipping Dimensions ( cm): 48.5 x 43.5 x 17.5 Shipping Weight ( kg): 6.2 kg Product Dimensions (cm): 47.5 x 42.4 x 15.9 Product Weight (kg): 5 kg

5/05

#### MACKIE 1202VLZ PRO & 1402VLZ PRO MIXER CASE





RIGHT VIEW



B-B VIEW

TOP VIEW OF COVER

C-C VIEW

D Er

1/16"1

13/16;"]

[12 1/18

[14"]

TOP VIEW OF BASE

[16 5/16"]

90 [3 9/16"]

[16

⊾R

7/16"



D-D VIEW

E-E VIEW



<u>45</u> [1 3/4"]

9 13/16"??1"??1 5/885/16"??1 1/16"??1 5/883/4"??3 9/16"??1 3/16" FOAM INSERTS FOR MACKIE 1202 VLZPRO MIXER

(PLEASE FOLLOW THE DRAWING TO FIT IN ALL FOAM INSERTS ACCORDING)

## www.roadreadycases.com

Road Ready Cases 18120 S. Broadway St. Unit B Gardena, Ca. 90248-3536 ph: 310 767 1772 fax: 310 767 1798