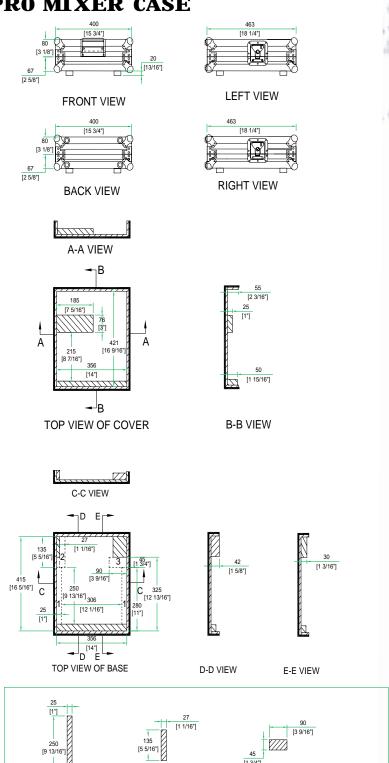

## MACKIE 1202VLZ PRO & 1402VLZ PRO MIXER CASE

www.roadreadycases.com

5 5/16"x1 1/16"x1 5/8"

2

FOAM INSERTS FOR MACKIE 1202 VLZPRO MIXER

1 3/4"x3 9/16"x1 3/16"

Road Ready Cases **18120 S. Broadway St. Unit B Gardena, Ca. 90248-3536** ph: **310 767 1772** fax: **310 767 1798** 