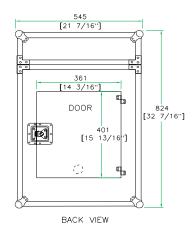

## RRM12U

Good construction doesn't go out of style. That's our MO and that's why we create cases that are done right. Designed with a 10U slanted top rack for convenient mixer/CD controller placement and a 12U vertical rack for amp or effect units, the RRM12U is built right. The RRM12U features an 18" mountable rack depth and 2 heavy-duty removable covers. To make a good thing even better we added a unique removable, rear hinged door for easy access to your gear. At last, connections without a hassle.