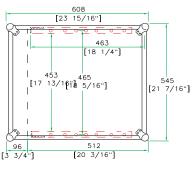

## 10U Slant/12U Vertical Rack Case

TOP VIEW

INSIDE VIEW

Need optional Road Ready Accessories to help outfit your Slant Rack? Check out our Road Ready Caster Kit (RRWAD), Rolling Base with Storage Drawer (RR6WD) and Road Ready Side Wings (RRMW)