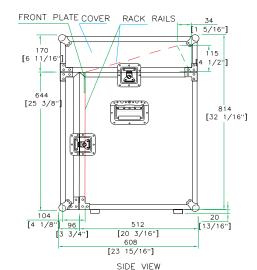

## RRM12U

Good construction doesn't go out of style. That's our MO and that's why we create cases that are done right. Designed with a 10U slanted top rack for convenient mixer/CD controller placement and a 12U vertical rack for amp or effect units, the RRM12U is built right. The RRM12U features an 18" mountable rack depth and 2 heavy-duty removable covers. To make a good thing even better we added a unique removable, rear hinged door for easy access to your gear. At last, connections without a hassle.

Shipping Dimensions (inch): 24.2 x 21.9 x 33.5

Shipping Weight (lbs): 59 lbs

Product Dimensions (inch): 23.9 x 21.5 x 32.8

Product Weight (lbs): 54.1 lbs

Shipping Dimensions (cm): 61.5 x 55.5 x 85

Shipping Weight (kg): 26.8 kg

Product Dimensions (cm): 60.8 x 54.5 x 83.4

Product Weight (kg): 24.6 kg

5/05