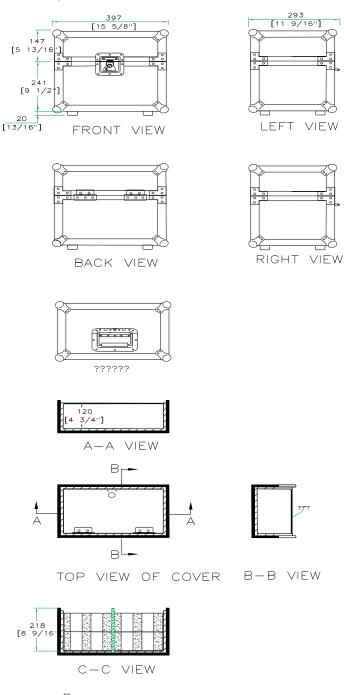

RRM12S

Your mic is your voice to the world. Protect it. Designed for flexibility and comfort, the RRM12S gives you the option to hold 6 or 12 mics. The choice is yours! Simply remove or add padding to create the perfect custom space for mics or extra cables and accessories. And for even extra storage we included a unique 4" x 8  $\frac{3}{4}$ " x 13" storage space in our removable cover so you can store even more gear.

5/05

12 Mic Case with Storage Compartment