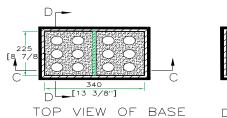

RRM12S

Your mic is your voice to the world. Protect it. Designed for flexibility and comfort, the RRM12S gives you the option to hold 6 or 12 mics. The choice is yours! Simply remove or add padding to create the perfect custom space for mics or extra cables and accessories. And for even extra storage we included a unique 4" x 8  $\frac{3}{4}$ " x 13" storage space in our removable cover so you can store even more gear.

5/05

12 Mic Case with Storage Compartment