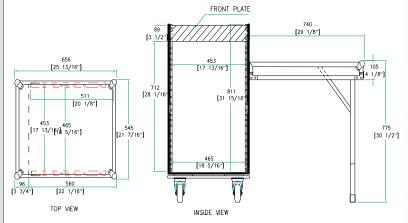

## RR11M16UCT

Good construction doesn't go out of style. That's our MO and that's why we create cases that are done right. Designed to make your life easier, the RR11M16UCT easily converts into a full working slant rack work station with a heavy-duty table that holds all your gear. Featuring a 11U slanted top rack for convenient mixer/CD controller placement and a 16U vertical rack for amp. and effect units, the RR11M16UCT also features an 20" mountable rack depth. To make a good thing even better we added an unique removable, rear hinged door for easy access to your gear. We even included a heavy-duty 3 ½" caster kit for easy mobility.

## Rugged Road Ready Features

- \* Beefy, Stackable Ball Corners
- \* Double Anchor Industrial Rivets
- \* Recessed, Industrial Grade Latches
- \* Recessed, Spring Loaded Handles
- \* Premium 3/8" Vinyl Laminated Plywood
- \* Tongue and Groove Locking Fit
- \* Heavy Duty Rack Rails
- \* Hinged Rear Access Door
- \* Heavy Duty 3 1/2" Caster Kit
- \* Heavy Duty Convertable Table
- \* Mounting Hardware Included
- \* ATA 300 Rating
- \* Road Ready Limited Lifetime Warranty Shipping Dimensions (inch): 22.2 x 26.5 x 40.6