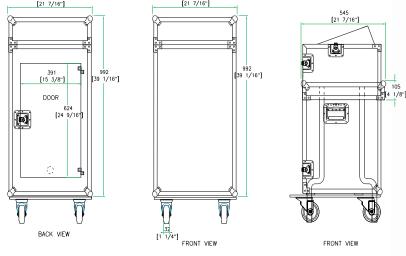

## RR11M16UCT

Good construction doesn't go out of style. That's our MO and that's why we create cases that are done right. Designed to make your life easier, the RR11M16UCT easily converts into a full working slant rack work station with a heavy-duty table that holds all your gear. Featuring a 11U slanted top rack for convenient mixer/CD controller placement and a 16U vertical rack for amp. and effect units, the RR11M16UCT also features an 20" mountable rack depth. To make a good thing even better we added an unique removable, rear hinged door for easy access to your gear. We even included a heavy-duty 3 ½" caster kit for easy mobility.

## Rugged Road Ready Features

- \* Beefy, Stackable Ball Corners
- \* Double Anchor Industrial Rivets
- \* Recessed, Industrial Grade Latches
- \* Recessed, Spring Loaded Handles
- \* Premium 3/8" Vinyl Laminated Plywood
- \* Tongue and Groove Locking Fit
- \* Heavy Duty Rack Rails
- \* Hinged Rear Access Door
- \* Heavy Duty 3 1/2" Caster Kit
- \* Heavy Duty Convertable Table
- \* Mounting Hardware Included
- \* ATA 300 Rating
- \* Road Ready Limited Lifetime Warranty Shipping Dimensions (inch): 22.2 x 26.5 x 40.6