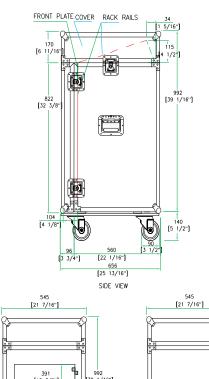

## RR11M16UCT

Good construction doesn't go out of style. That's our MO and that's why we create cases that are done right. Designed to make your life easier, the RR11M16UCT easily converts into a full working slant rack work station with a heavy-duty table that holds all your gear. Featuring a 11U slanted top rack for convenient mixer/CD controller placement and a 16U vertical rack for amp. and effect units, the RR11M16UCT also features an 20" mountable rack depth. To make a good thing even better we added an unique removable, rear hinged door for easy access to your gear. We even included a heavy-duty 3 ½" caster kit for easy mobility.

## Rugged Road Ready Features

- \* Beefy, Stackable Ball Corners
- \* Double Anchor Industrial Rivets
- \* Recessed, Industrial Grade Latches
- \* Recessed, Spring Loaded Handles
- \* Premium 3/8" Vinyl Laminated Plywood
- \* Tongue and Groove Locking Fit
- \* Heavy Duty Rack Rails
- \* Hinged Rear Access Door
- \* Heavy Duty 3 1/2" Caster Kit
- \* Heavy Duty Convertable Table
- \* Mounting Hardware Included
- \* ATA 300 Rating
- \* Road Ready Limited Lifetime Warranty Shipping Dimensions (inch): 22.2 x 26.5 x 40.6