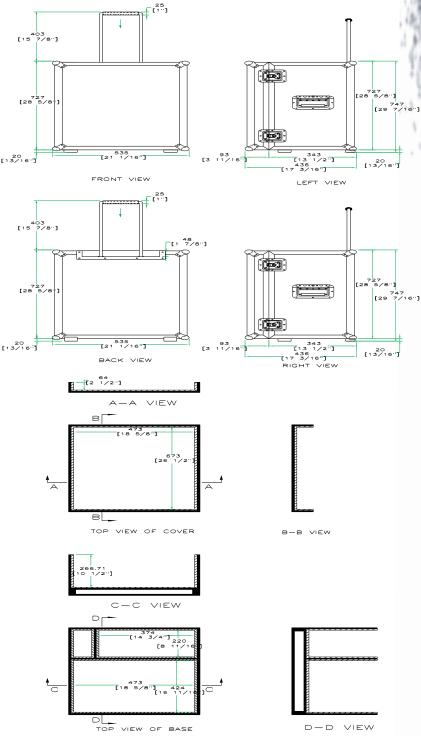

## **RRLUCASHW**

Designed for a roaring good time, the RRLUCASHW houses your HK Audio Lucas XT Speaker System in style and comfort. Built tough- the Road Ready way- the RRLUCASHW features a pull out handle and rugged low profile wheels to make getting in and out of your gig that much easier and faster!

## **Features**

- \* Beefy, Stackable Ball Corners
- \* Double Anchor Industrial Rivets
- \* Recessed, Industrial Grade Latches
- \* Recessed, Spring Loaded Handles
- \* Industrial Grade Rubber Feet
- \* Premium 3/8" Vinyl Laminated Plywood
- \* Tongue and Groove Locking Fit
- \* Pull Out Handle and Low Profile Wheels
- \* ATA 300 Rating
- \* Road Ready Limited Lifetime Warranty

## Case w/ Handle & Wheels for HK Audio Lucas XT Speaker system

www.roadreadycases.com

Road Ready Cases **18120 S. Broadway St. Unit B Gardena, Ca. 90248-3536** ph: **310 767 1772** fax: **310 767 1798**