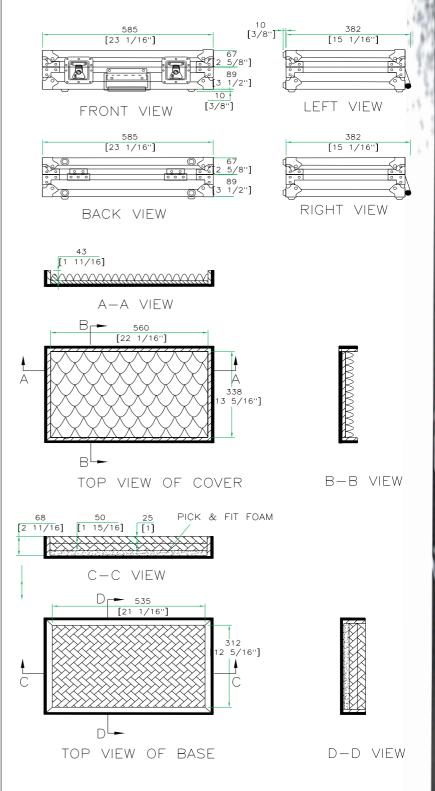

Shipping Dimensions (inch): 23.6 x 15.7 x 7.1 Shipping Weight (lbs): 15.2 lbs Product Dimensions (inch): 23 x 15.4 x 6.5 Product Weight (lbs): 11.2 lbs Shipping Dimensions (cm): 60 x 40 x 18 Shipping Weight (kg): 6.9 kg Product Dimensions (cm): 58.5 x 39.2 x 16.6 Product Weight (kg): 5.1 kg