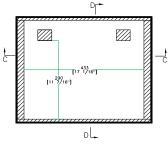

## CASE FOR LAPTOP COMPUTER & BEHRINGER B-CONTROL BCD2000 DJ CONTROLLER IN TOP BOTTOM CONFIGURATION

C-C VIEW

TOP VIEW OF COVER

D-D VIEW

www.roadreadycases.com

Road Ready Cases **18120 S. Broadway St. Unit B Gardena, Ca. 90248-3536** ph: **310 767 1772** fax: **310 767 1798**