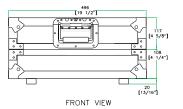

## CASE FOR LAPTOP COMPUTER & BEHRINGER B-CONTROL BCD2000 DJ CONTROLLER IN TOP BOTTOM CONFIGURATION

C-C VIEW

TOP VIEW OF COVER

D-D VIEW

www.roadreadycases.com

Road Ready Cases **18120 S. Broadway St. Unit B Gardena, Ca. 90248-3536** ph: **310 767 1772** fax: **310 767 1798**