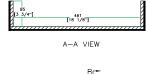

## CASE FOR LAPTOP COMPUTER & BEHRINGER B-CONTROL BCD2000 DJ CONTROLLER IN TOP BOTTOM CONFIGURATION

C-C VIEW

TOP VIEW OF COVER

D-D VIEW

www.roadreadycases.com

Road Ready Cases **18120 S. Broadway St. Unit B Gardena, Ca. 90248-3536** ph: **310 767 1772** fax: **310 767 1798**