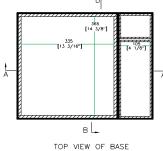

## CASE FOR LAPTOP COMPUTER & BEHRINGER B-CONTROL BCD2000 DJ CONTROLLER IN TOP BOTTOM CONFIGURATION

C-C VIEW

TOP VIEW OF COVER

D-D VIEW

www.roadreadycases.com

Road Ready Cases **18120 S. Broadway St. Unit B Gardena, Ca. 90248-3536** ph: **310 767 1772** fax: **310 767 1798**