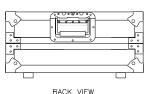

## CASE FOR LAPTOP COMPUTER & BEHRINGER B-CONTROL BCD2000 DJ CONTROLLER IN TOP BOTTOM CONFIGURATION

C-C VIEW

TOP VIEW OF COVER

D-D VIEW

www.roadreadycases.com

Road Ready Cases **18120 S. Broadway St. Unit B Gardena, Ca. 90248-3536** ph: **310 767 1772** fax: **310 767 1798**