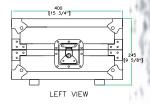

## CASE FOR LAPTOP COMPUTER & BEHRINGER B-CONTROL BCD2000 DJ CONTROLLER IN TOP BOTTOM CONFIGURATION

C-C VIEW

TOP VIEW OF COVER

D-D VIEW

www.roadreadycases.com

Road Ready Cases **18120 S. Broadway St. Unit B Gardena, Ca. 90248-3536** ph: **310 767 1772** fax: **310 767 1798**