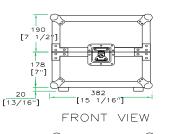

Shipping Weight ( lbs): 22 lbs

Product Dimensions (inch): 15 x 15 x 15.3

Product Weight (lbs): 19.8 lbs

Shipping Dimensions ( cm): 39.5 x 39.5 x 40.5

Shipping Weight (kg): 10 kg

Product Dimensions (cm): 38.2 x 38.2 x 38.8

Product Weight (kg): 9 kg

5/05

**80 LP DELUXE LP CASE** 

[7

BACK VIEW

RIGHT VIEW

TOP VIEW

TOP VIEW OF COVER