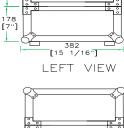

Shipping Weight ( lbs): 22 lbs

Product Dimensions (inch): 15 x 15 x 15.3

Product Weight (lbs): 19.8 lbs

Shipping Dimensions ( cm): 39.5 x 39.5 x 40.5

Shipping Weight (kg): 10 kg

Product Dimensions (cm): 38.2 x 38.2 x 38.8

Product Weight (kg): 9 kg

5/05

**80 LP DELUXE LP CASE** 

[7

BACK VIEW

RIGHT VIEW

TOP VIEW

TOP VIEW OF COVER