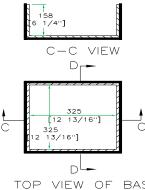

B-B VIEW

TOP VIEW OF BASE

D-D VIEW

www.roadreadycases.com

Road Ready Cases 18120 S. Broadway St. Unit B Gardena, Ca. 90248-3536 ph: 310 767 1772 fax: 310 767 1798