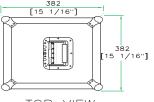

Shipping Weight ( lbs): 22 lbs

Product Dimensions (inch): 15 x 15 x 15.3

Product Weight (lbs): 19.8 lbs

Shipping Dimensions ( cm): 39.5 x 39.5 x 40.5

Shipping Weight (kg): 10 kg

Product Dimensions (cm): 38.2 x 38.2 x 38.8

Product Weight (kg): 9 kg

5/05

**80 LP DELUXE LP CASE** 

[7

BACK VIEW

RIGHT VIEW

TOP VIEW

TOP VIEW OF COVER