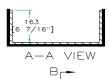

Product Weight (kg): 9 kg

5/05

**80 LP DELUXE LP CASE** 

[7

BACK VIEW

RIGHT VIEW

TOP VIEW

TOP VIEW OF COVER