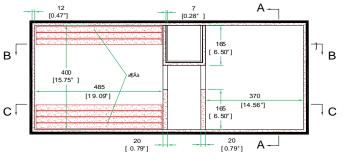

Shipping Dimensions (inch): 44.1 x 18.7 x 6.9

Shipping Weight (lbs): 26

Product Dimensions (inch): 43.3 x 18.3 x 6.1

Product Weight (lbs): 21.6

Shipping Dimensions (cm): 112 x 47.5 x 17.5

Shipping Weight (kg): 11.8

Product Dimensions (cm): 110 x 46.5 x 15.5

Product Weight (kg): 9,8

4/04