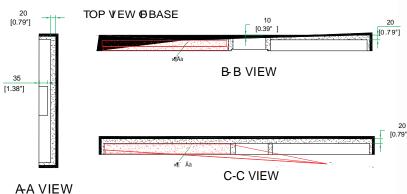

Shipping Dimensions (inch): 44.1 x 18.7 x 6.9

Shipping Weight (lbs): 26

Product Dimensions (inch): 43.3 x 18.3 x 6.1

Product Weight (lbs): 21.6

Shipping Dimensions (cm): 112 x 47.5 x 17.5

Shipping Weight (kg): 11.8

Product Dimensions (cm): 110 x 46.5 x 15.5

Product Weight (kg): 9,8

4/04