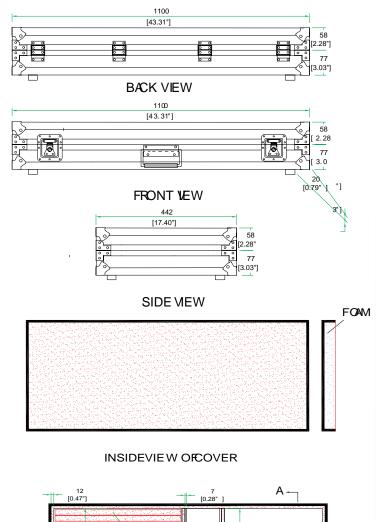

Shipping Dimensions (inch): 44.1 x 18.7 x 6.9

Shipping Weight (lbs): 26

Product Dimensions (inch): 43.3 x 18.3 x 6.1

Product Weight (lbs): 21.6

Shipping Dimensions (cm): 112 x 47.5 x 17.5

Shipping Weight (kg): 11.8

Product Dimensions (cm): 110 x 46.5 x 15.5

Product Weight (kg): 9,8

4/04