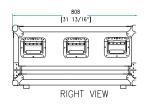

Shipping Dimensions ( inch): 53.9" x 32.3" x 14.6" Shipping Weight ( lbs): 81 lbs Product Dimensions (inch): 53.3" x 31.8" x 13.9" Product Weight (lbs): 71.5 lbs Shipping Dimensions ( cm): 137 x 82 x 37 Shipping Weight ( kg): 36.8 kg Product Dimensions (cm): 135.5 x 80.8 x 35.2 Product Weight (kg): 32.5 kg 5/2005

## Allen & Heath GL3300-832 32 Channel Mixer Case with Wheels

B-B VIEW