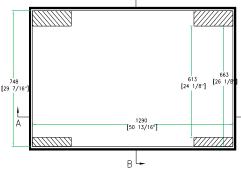

than the

## Rugged Road Ready Features

- \* Beefy, Stackable Ball Corners
- \* Double Anchor Industrial Rivets
- \* Recessed, Industrial Grade Latches
- \* Recessed, Spring Loaded Handles
- \* Industrial Grade Rubber Feet
- \* Premium 3/8" Vinyl Laminated Plywood
- \* Tongue and Groove Locking Fit
- \* Low Profile Base
- \* Low Profile Wheels
- \* ATA 300 Rating
- \* Road Ready Limited Lifetime Warranty

Shipping Dimensions ( inch): 53.9" x 32.3" x 14.6" Shipping Weight ( lbs): 81 lbs Product Dimensions (inch): 53.3" x 31.8" x 13.9" Product Weight (lbs): 71.5 lbs Shipping Dimensions ( cm): 137 x 82 x 37 Shipping Weight ( kg): 36.8 kg Product Dimensions (cm): 135.5 x 80.8 x 35.2 Product Weight (kg): 32.5 kg 5/2005

## Allen & Heath GL3300-832 32 Channel Mixer Case with Wheels

















B-B VIEW



## www.roadreadycases.com

 Road Ready Cases 18120 S.
 Broad way St.
 Unit B Gardena, Ca.
 90248-3536

 ph: 310 767 1772
 fax: 310 767 1798