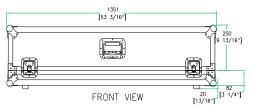

Shipping Dimensions ( inch): 53.9" x 32.3" x 14.6" Shipping Weight ( lbs): 81 lbs Product Dimensions (inch): 53.3" x 31.8" x 13.9" Product Weight (lbs): 71.5 lbs Shipping Dimensions ( cm): 137 x 82 x 37 Shipping Weight ( kg): 36.8 kg Product Dimensions (cm): 135.5 x 80.8 x 35.2 Product Weight (kg): 32.5 kg 5/2005

## Allen & Heath GL3300-832 32 Channel Mixer Case with Wheels

B-B VIEW