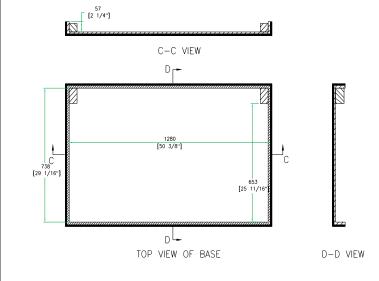

gged Road Ready Features

- \* Beefy, Stackable Ball Corners
- \* Double Anchor Industrial Rivets
- \* Recessed, Industrial Grade Latches
- \* Recessed, Spring Loaded Handles
- \* Industrial Grade Rubber Feet
- \* Premium 3/8" Vinyl Laminated Plywood
- \* Tongue and Groove Locking Fit
- \* Low Profile Base
- \* Low Profile Wheels
- \* ATA 300 Rating
- \* Road Ready Limited Lifetime Warranty

Shipping Dimensions ( inch): 53.9" x 32.3" x 14.6" Shipping Weight ( lbs): 81 lbs Product Dimensions (inch): 53.3" x 31.8" x 13.9" Product Weight (lbs): 71.5 lbs Shipping Dimensions ( cm): 137 x 82 x 37 Shipping Weight ( kg): 36.8 kg Product Dimensions (cm): 135.5 x 80.8 x 35.2 Product Weight (kg): 32.5 kg 5/2005

## Allen & Heath GL3300-832 32 Channel Mixer Case with Wheels

















B-B VIEW



## www.roadreadycases.com

 Road Ready Cases 18120 S.
 Broad way St.
 Unit B Gardena, Ca.
 90248-3536

 ph: 310 767 1772
 fax: 310 767 1798