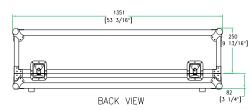

Shipping Dimensions ( inch): 53.9" x 32.3" x 14.6" Shipping Weight ( lbs): 81 lbs Product Dimensions (inch): 53.3" x 31.8" x 13.9" Product Weight (lbs): 71.5 lbs Shipping Dimensions ( cm): 137 x 82 x 37 Shipping Weight ( kg): 36.8 kg Product Dimensions (cm): 135.5 x 80.8 x 35.2 Product Weight (kg): 32.5 kg 5/2005

## Allen & Heath GL3300-832 32 Channel Mixer Case with Wheels

B-B VIEW