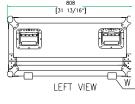

Shipping Dimensions ( inch): 53.9" x 32.3" x 14.6" Shipping Weight ( lbs): 81 lbs Product Dimensions (inch): 53.3" x 31.8" x 13.9" Product Weight (lbs): 71.5 lbs Shipping Dimensions ( cm): 137 x 82 x 37 Shipping Weight ( kg): 36.8 kg Product Dimensions (cm): 135.5 x 80.8 x 35.2 Product Weight (kg): 32.5 kg 5/2005

## Allen & Heath GL3300-832 32 Channel Mixer Case with Wheels

B-B VIEW