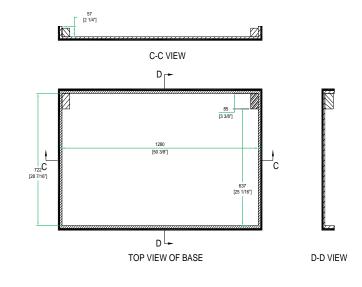

ent!

## Rugged Road Ready Features

- \* Beefy, Stackable Ball Corners
- \* Double Anchor Industrial Rivets
- \* Recessed, Industrial Grade Latches
- \* Recessed, Spring Loaded Handles
- \* Industrial Grade Rubber Feet
- \* Premium 3/8" Vinyl Laminated Plywood
- \* Tongue and Groove Locking Fit
- \* Low Profile Base
- \* Low Profile Wheels
- \* ATA 300 Rating
- \* Road Ready Limited Lifetime Warranty

Shipping Dimensions ( inch): 54.1 x 31.7 x 15.2 Shipping Weight ( lbs): 81 lbs Product Dimensions (inch): 53.1 x 31.3 x 13.8 Product Weight (lbs): 69.5 lbs Shipping Dimensions ( cm): 137.5 x 80.5 x 38.5 Shipping Weight ( kg): 36.8 kg Product Dimensions (cm): 135 x 79.5 x 35 Product Weight (kg): 31.6 kg

## Allen & Heath GL3300-832 32 Channel Mixer Case with Wheels

















B-B VIEW



## www.roadreadycases.com

Road Ready Cases 18120 S. Broad way St. Unit B Gardena, Ca. 90248-3536 ph: 310 767 1772 fax: 310 767 1798