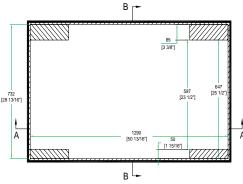

r than the pavement!

## Rugged Road Ready Features

- \* Beefy, Stackable Ball Corners
- \* Double Anchor Industrial Rivets
- \* Recessed, Industrial Grade Latches
- \* Recessed, Spring Loaded Handles
- \* Industrial Grade Rubber Feet
- \* Premium 3/8" Vinyl Laminated Plywood
- \* Tongue and Groove Locking Fit
- \* Low Profile Base
- \* Low Profile Wheels
- \* ATA 300 Rating
- \* Road Ready Limited Lifetime Warranty

Shipping Dimensions ( inch): 54.1 x 31.7 x 15.2 Shipping Weight ( lbs): 81 lbs Product Dimensions (inch): 53.1 x 31.3 x 13.8 Product Weight (lbs): 69.5 lbs Shipping Dimensions ( cm): 137.5 x 80.5 x 38.5 Shipping Weight ( kg): 36.8 kg Product Dimensions (cm): 135 x 79.5 x 35 Product Weight (kg): 31.6 kg

## Allen & Heath GL3300-832 32 Channel Mixer Case with Wheels

















B-B VIEW



## www.roadreadycases.com

Road Ready Cases 18120 S. Broad way St. Unit B Gardena, Ca. 90248-3536 ph: 310 767 1772 fax: 310 767 1798