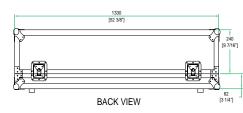

Shipping Dimensions ( inch): 54.1 x 31.7 x 15.2 Shipping Weight ( lbs): 81 lbs Product Dimensions (inch): 53.1 x 31.3 x 13.8 Product Weight (lbs): 69.5 lbs Shipping Dimensions ( cm): 137.5 x 80.5 x 38.5 Shipping Weight ( kg): 36.8 kg Product Dimensions (cm): 135 x 79.5 x 35 Product Weight (kg): 31.6 kg

## Allen & Heath GL3300-832 32 Channel Mixer Case with Wheels

B-B VIEW