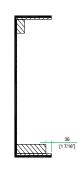

an the pavement!

## Rugged Road Ready Features

- \* Beefy, Stackable Ball Corners
- \* Double Anchor Industrial Rivets
- \* Recessed, Industrial Grade Latches
- \* Recessed, Spring Loaded Handles
- \* Industrial Grade Rubber Feet
- \* Premium 3/8" Vinyl Laminated Plywood
- \* Tongue and Groove Locking Fit
- \* Low Profile Base
- \* Low Profile Wheels
- \* ATA 300 Rating
- \* Road Ready Limited Lifetime Warranty

Shipping Dimensions ( inch): 54.1 x 31.7 x 15.2 Shipping Weight ( lbs): 81 lbs Product Dimensions (inch): 53.1 x 31.3 x 13.8 Product Weight (lbs): 69.5 lbs Shipping Dimensions ( cm): 137.5 x 80.5 x 38.5 Shipping Weight ( kg): 36.8 kg Product Dimensions (cm): 135 x 79.5 x 35 Product Weight (kg): 31.6 kg

## Allen & Heath GL3300-832 32 Channel Mixer Case with Wheels

















B-B VIEW



## www.roadreadycases.com

Road Ready Cases 18120 S. Broad way St. Unit B Gardena, Ca. 90248-3536 ph: 310 767 1772 fax: 310 767 1798