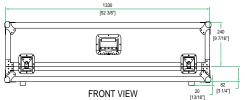

Shipping Dimensions ( inch): 54.1 x 31.7 x 15.2 Shipping Weight ( lbs): 81 lbs Product Dimensions (inch): 53.1 x 31.3 x 13.8 Product Weight (lbs): 69.5 lbs Shipping Dimensions ( cm): 137.5 x 80.5 x 38.5 Shipping Weight ( kg): 36.8 kg Product Dimensions (cm): 135 x 79.5 x 35 Product Weight (kg): 31.6 kg

## Allen & Heath GL3300-832 32 Channel Mixer Case with Wheels

B-B VIEW