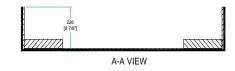

her than the pavement!

## Rugged Road Ready Features

- \* Beefy, Stackable Ball Corners
- \* Double Anchor Industrial Rivets
- \* Recessed, Industrial Grade Latches
- \* Recessed, Spring Loaded Handles
- \* Industrial Grade Rubber Feet
- \* Premium 3/8" Vinyl Laminated Plywood
- \* Tongue and Groove Locking Fit
- \* Low Profile Base
- \* Low Profile Wheels
- \* ATA 300 Rating
- \* Road Ready Limited Lifetime Warranty

Shipping Dimensions ( inch): 54.1 x 31.7 x 15.2 Shipping Weight ( lbs): 81 lbs Product Dimensions (inch): 53.1 x 31.3 x 13.8 Product Weight (lbs): 69.5 lbs Shipping Dimensions ( cm): 137.5 x 80.5 x 38.5 Shipping Weight ( kg): 36.8 kg Product Dimensions (cm): 135 x 79.5 x 35 Product Weight (kg): 31.6 kg

## Allen & Heath GL3300-832 32 Channel Mixer Case with Wheels

















B-B VIEW



## www.roadreadycases.com

Road Ready Cases 18120 S. Broad way St. Unit B Gardena, Ca. 90248-3536 ph: 310 767 1772 fax: 310 767 1798