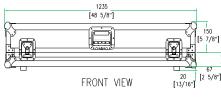

Shipping Dimensions (inch): 49.4 x 28.7 x 10.2

Shipping Weight ( lbs): 62.3 lbs Product Dimensions (inch): 48.6" x 28" x 9.3"

Product Weight (lbs): 54.3 lbs

Shipping Dimensions ( cm): 125.5 x 72 x 25

Shipping Weight (kg): 28.3 kg Product Dimensions (cm): 123.5 x 73 x 26