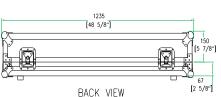

Shipping Dimensions (inch): 49.4 x 28.7 x 10.2

Shipping Weight ( lbs): 62.3 lbs Product Dimensions (inch): 48.6" x 28" x 9.3"

Product Weight (lbs): 54.3 lbs

Shipping Dimensions ( cm): 125.5 x 72 x 25

Shipping Weight (kg): 28.3 kg Product Dimensions (cm): 123.5 x 73 x 26