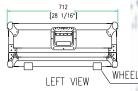

Shipping Dimensions (inch): 49.4 x 28.7 x 10.2

Shipping Weight ( lbs): 62.3 lbs Product Dimensions (inch): 48.6" x 28" x 9.3"

Product Weight (lbs): 54.3 lbs

Shipping Dimensions ( cm): 125.5 x 72 x 25

Shipping Weight (kg): 28.3 kg Product Dimensions (cm): 123.5 x 73 x 26