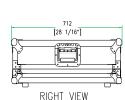

Shipping Dimensions (inch): 49.4 x 28.7 x 10.2

Shipping Weight ( lbs): 62.3 lbs Product Dimensions (inch): 48.6" x 28" x 9.3"

Product Weight (lbs): 54.3 lbs

Shipping Dimensions ( cm): 125.5 x 72 x 25

Shipping Weight (kg): 28.3 kg Product Dimensions (cm): 123.5 x 73 x 26