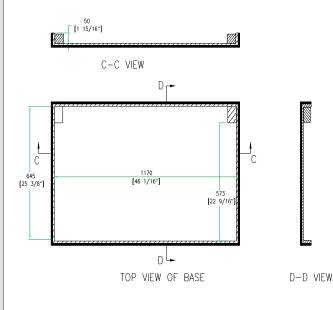

## Allen & Heath GL2200-43432 Channel Mixer Case with Wheels

126 [4 15/16"]

50 [1.97"]

B └<del>~</del> TOP VIEW OF COVER

B-B VIEW

www.roadreadycases.com

Road Ready Cases 18120 S. Broadway St. Unit B Gardena, Ca. 90248-3536 ph: 310 767 1772 fax: 310 767 1798