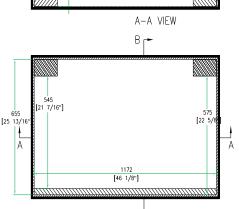

## Allen & Heath GL2200-43432 Channel Mixer Case with Wheels

126 [4 15/16"]

50 [1.97"]

B └<del>~</del> TOP VIEW OF COVER

B-B VIEW

www.roadreadycases.com

Road Ready Cases 18120 S. Broadway St. Unit B Gardena, Ca. 90248-3536 ph: 310 767 1772 fax: 310 767 1798