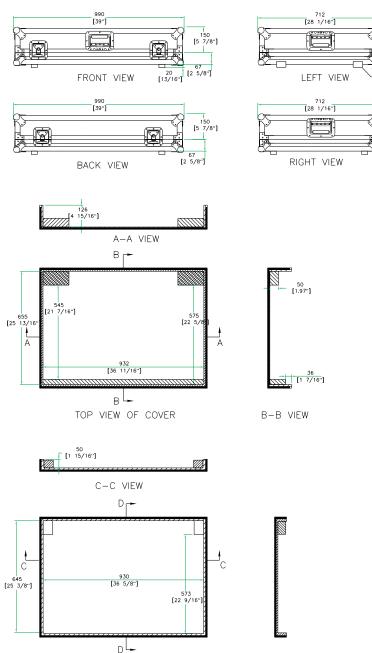

Shipping Dimensions (inch): 39.8 x 28.7 x 10.2"

Shipping Weight (Ibs): 52.8 lbs

Product Dimensions (inch): 39 x 28 x 9.3

Product Weight (lbs): 44 lbs

Shipping Dimensions (cm): 101 x 73 x 26

Shipping Weight (kg): 24 kg

Product Dimensions (cm): 99 x 71.2 x 23.7

Product Weight (kg): 20 kg

5/2005