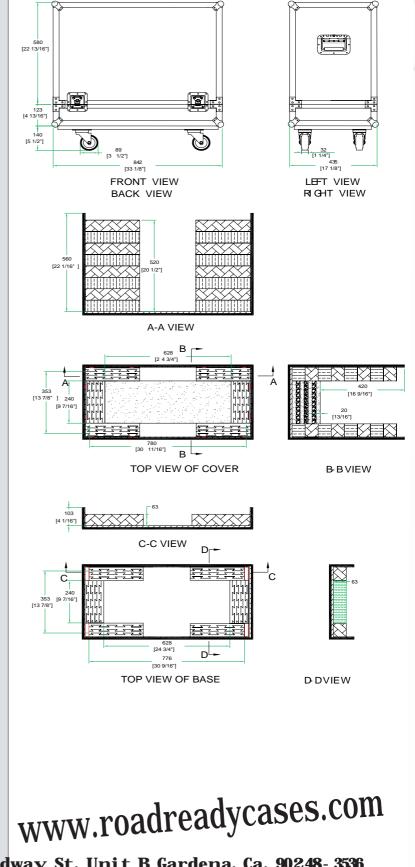

## Rugged Road Ready Features

easy access and included a caster for easy

- \* Beefy, Stackable Ball Corners
- \* Double Anchor Industrial Rivets
- \* Recessed, Industrial Grade Latches
- \* Recessed Industrial Grade Handles
- \* Industrial Grade Rubber Feet
- \* Premium 3/8" Vinyl Laminated Plywood
- \* Tongue and Groove Locking Fit
- \* Low Profile Base
- \* 3 1/2" Industrial Grade Caster
- \* ATA 300 Rating
- \* Road Ready Limited Lifetime Warranty Shipping Dimensions (inch): 34.4 x 18.9 x 32.7 Shipping Weight (lbs): 72.6 Product Dimensions (inch): 33.9 x 17.7 x 31.1 Product Weight (lbs): 64.9 Shipping Dimensions (cm): 87.5 x 48 x 83 Shipping Weight (kg): 33 Product Dimensions (cm): 86 x 45 x 79

## Case for Guitar Combos w/ 2 x12" Speakers and Caster

Road Ready Cases 18120 S. Broadway St. Unit B Gardena, Ca. 90248-3536 ph: 310 767 1772 fax: 310 767 1798