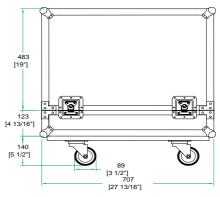

## Adjustable Case for Guitar Combos with1 x 12" Speakers w/ Caster

FRONT VIEW BACK VIEW

LET VIEW RIGHT VIEW

A-A VIEW

70 [2 3/4"]

TOP VIEWOF COVER

**B-B VIEW** 

TOP VIEWOF BASE