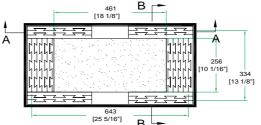

## Adjustable Case for Guitar Combos with1 x 12" Speakers w/ Caster

FRONT VIEW BACK VIEW

LET VIEW RIGHT VIEW

A-A VIEW

70 [2 3/4"]

TOP VIEWOF COVER

**B-B VIEW** 

TOP VIEWOF BASE