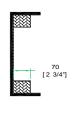

## Adjustable Case for Guitar Combos with1 x 12" Speakers w/ Caster

FRONT VIEW BACK VIEW

LET VIEW RIGHT VIEW

A-A VIEW

70 [2 3/4"]

TOP VIEWOF COVER

**B-B VIEW** 

TOP VIEWOF BASE