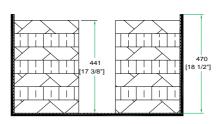

## Adjustable Case for Guitar Combos with1 x 12" Speakers w/ Caster

FRONT VIEW BACK VIEW

LET VIEW RIGHT VIEW

A-A VIEW

70 [2 3/4"]

TOP VIEWOF COVER

**B-B VIEW** 

TOP VIEWOF BASE