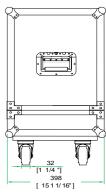

## Adjustable Case for Guitar Combos with1 x 12" Speakers w/ Caster

FRONT VIEW BACK VIEW

LET VIEW RIGHT VIEW

A-A VIEW

70 [2 3/4"]

TOP VIEWOF COVER

**B-B VIEW** 

TOP VIEWOF BASE

D-D VIEW