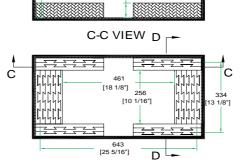

## Adjustable Case for Guitar Combos with1 x 12" Speakers w/ Caster

FRONT VIEW BACK VIEW

LET VIEW RIGHT VIEW

A-A VIEW

70 [2 3/4"]

TOP VIEWOF COVER

**B-B VIEW** 

TOP VIEWOF BASE

D-D VIEW