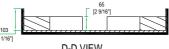

## Adjustable Universal Guitar Amp Head Case w/ Caster (fits units up to 31.25" x 15" x 20")

LEFT VIEW

FRONT VIEW

A-A VIEW

C-C VIEW

TOP VIEW OF COVER

B-B VIEW

E-E VIEW