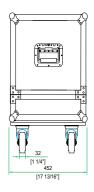

## Adjustable Universal Guitar Amp Head Case w/ Caster (fits units up to 31.25" x 15" x 20")

LEFT VIEW

FRONT VIEW

A-A VIEW

C-C VIEW

TOP VIEW OF COVER

B-B VIEW

E-E VIEW