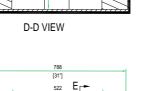

## Adjustable Universal Guitar Amp Head Case w/ Caster (fits units up to 31.25" x 15" x 20")

LEFT VIEW

FRONT VIEW

A-A VIEW

C-C VIEW

TOP VIEW OF COVER

B-B VIEW

E-E VIEW