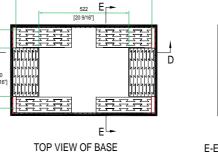

## Adjustable Universal Guitar Amp Head Case w/ Caster (fits units up to 31.25" x 15" x 20")

LEFT VIEW

FRONT VIEW

A-A VIEW

C-C VIEW

TOP VIEW OF COVER

B-B VIEW

E-E VIEW

www.roadreadycases.com

Road Ready Cases 18120 S. Broadway St. Unit B Gardena, Ca. 90248-3536 ph: 310 767 1772 fax: 310 767 1798

[14 3/4"]D