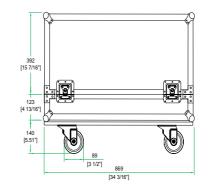

## Adjustable Universal Guitar Amp Head Case w/ Caster (fits units up to 31.25" x 15" x 20")

LEFT VIEW

FRONT VIEW

A-A VIEW

C-C VIEW

TOP VIEW OF COVER

B-B VIEW

E-E VIEW

Shipping Dimensions ( inch): 34.8" x 18.7" x 24.8" Shipping Weight ( lbs): 49.3 lbs Product Dimensions (inch): 34.4" x 18.3" x 23.6" Product Weight (lbs): 45.8 lbs Shipping Dimensions ( cm): 88.5 x 47.5 x 63 Shipping Weight ( kg): 22.4 kg Product Dimensions (cm): 87.5 x 46.5 x 60 Product Weight (kg): 20.8 kg