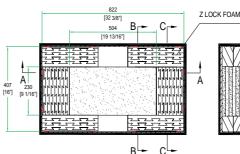

## Adjustable Universal Guitar Amp Head Case w/ Caster (fits units up to 31.25" x 15" x 20")

LEFT VIEW

FRONT VIEW

A-A VIEW

C-C VIEW

TOP VIEW OF COVER

B-B VIEW

E-E VIEW

Rock out and party like a rock star with the RRGAL Universal Guitar Amp Head Case. Designed with our high-density Z-lock foam inserts creating the perfect custom space for your amp head is a snap! Simply add or remove layers of our Z-Lock Foam to create the perfect fit (min dimensions: 20" L x 9" W x 5.5" H, max. dimensions: 31.25" L x 15" W x20" H). And to keep the good times rolling, we designed this rocker with a low profile base for easy access and included a caster for easy transportation.