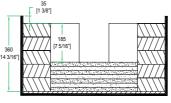

## Adjustable Universal Guitar Amp Head Case w/ Caster (fits units up to 31.25" x 15" x 20")

LEFT VIEW

FRONT VIEW

A-A VIEW

C-C VIEW

TOP VIEW OF COVER

B-B VIEW

E-E VIEW

Rock out and party like a rock star with the RRGAL Universal Guitar Amp Head Case. Designed with our high-density Z-lock foam inserts creating the perfect custom space for your amp head is a snap! Simply add or remove layers of our Z-Lock Foam to create the perfect fit (min dimensions: 20" L x 9" W x 5.5" H, max. dimensions: 31.25" L x 15" W x20" H). And to keep the good times rolling, we designed this rocker with a low profile base for easy access and included a caster for easy transportation.