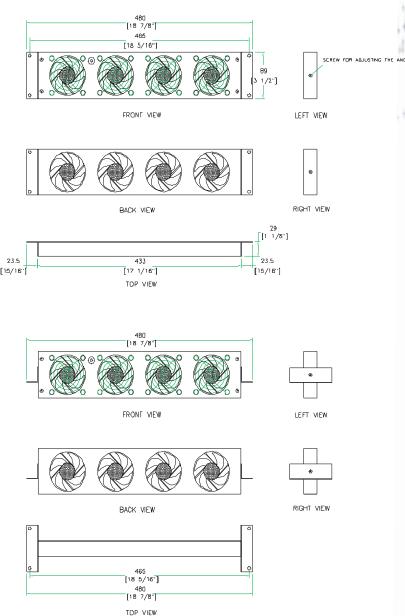

## RRF4

We've really outdone our selves this time! A Road Ready World Exclusive, our new RRF4 Cool Rack Panel is the ultimate accessory for keeping your rack cool as can be. Designed to fit into any of our amp, effect or slant rack models, this ingenious panel is 2u high and features our exclusive, cool-tone fans. The RRF4 can be mounted in the front or back of your rack and tilted at any angle so you can blow out hot air or suck in cool air ( Or both! If you use two panels) into or out of your rack depending on your needs. Keeping it Cool... the

## Rugged Road Ready Features

- \* 3 cool tone fans
- \* Rugged Black Metal 2U Panel
- \* Mounting Hardware Included

## **COOL RACK PANEL (4 FANS)**

RRF4

www.roadreadycases.com

Road Ready Cases **18120 S. Broadway St. Unit B Gardena, Ca. 90248-3536** ph: **310 767 1772** fax: **310 767 1798**