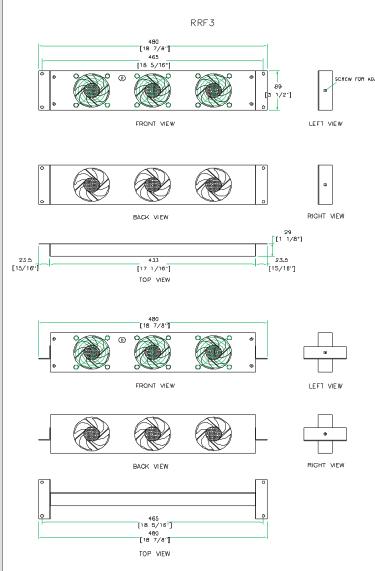

## RRF3

We've really outdone our selves this time! A Road Ready World Exclusive, our new RRF3 Cool Rack Panel is the ultimate accessory for keeping your rack cool as can be. Designed to fit into any of our amp, effect or slant rack models, this ingenious panel is 2u high and features our exclusive, cool-tone fans. The RRF3 can be mounted in the front or back of your rack and tilted at any angle so you can blow out hot air or suck in cool air ( Or both! If you use two panels) into or out of your rack depending on your needs. Keeping it Cool... the

Road Ready way!

## Rugged Road Ready Features

- \* 3 cool tone fans
- \* Rugged Black Metal 2U Panel
- \* Mounting Hardware Included

## **COOL RACK PANEL (3 FANS)**

www.roadreadycases.com