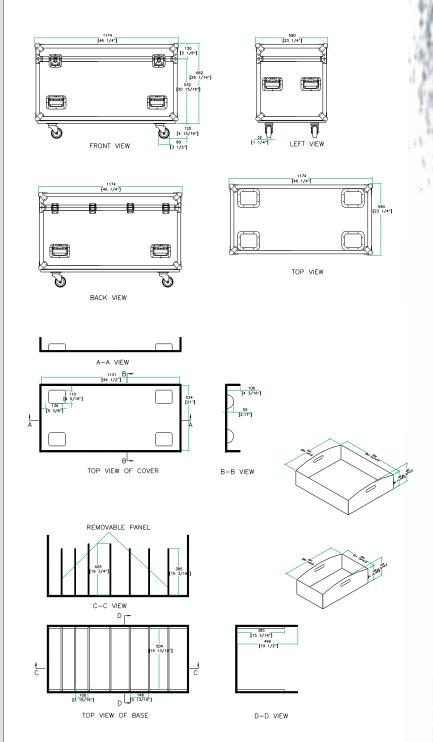

## RREUT1

Rugged, large and built to swallow anything you put in it's way, the RREUT1 is an absolute beast! To civilize it a bit we included a heavy-duty 3 ½ " integral caster with brakes, two take out drawers to store smaller accessories and up to 8 fully adjustable/ removable storage compartments to thoroughly organize your gear. Unique dishes on the top of each trunk also allow multiple trunks to be stacked on top of one-another to optimize space while traveling. And the RREUT1's also come Truck Pack ready so they fit into any standard truck with ease. Brains and Brawn!

## Rugged Road Ready Features

- \* Beefy, Stackable Ball Corners
- \* Double Anchor Industrial Rivets
- \* Recessed, Industrial Grade Latches
- \* Recessed, Spring Loaded Handles
- \* Premium 3/8" Vinyl Laminated Plywood
- \* Tongue and Groove Locking Fit
- \* Heavy Duty 3 1/2" Caster
- \* 8 Adjustable Compartments
- \* 2 Accessory Trays
- \* ATA 300 Rating
- \* Road Ready Limited Lifetime Warranty