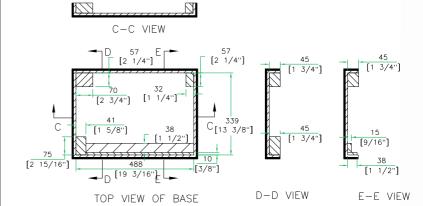

## CASE FOR YAMAHA EMX 66M/68S/88S MIXERS

TOP VIEW OF COVER B-B VIEW

www.roadreadycases.com