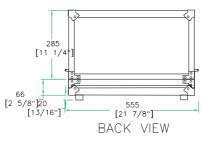

Shipping Dimensions (inch): 22.4 x 15.4 x 15.4

Shipping Weight (lbs): 57.6 lbs

Product Dimensions (inch): 21.9 x 14.8 x 14.6

Product Weight (lbs):50.6 lbs

Shipping Dimensions (cm): 57 x 39 x 39

Shipping Weight (kg): 26.2 kg

Product Dimensions (cm): 55.5 x 37.6 x 37.1

Product Weight (kg): 23 kg

5/05