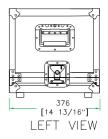

Shipping Dimensions (inch): 22.4 x 15.4 x 15.4

Shipping Weight (lbs): 57.6 lbs

Product Dimensions (inch): 21.9 x 14.8 x 14.6

Product Weight (lbs):50.6 lbs

Shipping Dimensions (cm): 57 x 39 x 39

Shipping Weight (kg): 26.2 kg

Product Dimensions (cm): 55.5 x 37.6 x 37.1

Product Weight (kg): 23 kg

5/05