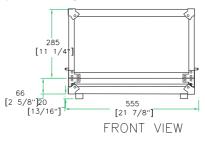

Shipping Dimensions (inch): 22.4 x 15.4 x 15.4

Shipping Weight (lbs): 57.6 lbs

Product Dimensions (inch): 21.9 x 14.8 x 14.6

Product Weight (lbs):50.6 lbs

Shipping Dimensions (cm): 57 x 39 x 39

Shipping Weight (kg): 26.2 kg

Product Dimensions (cm): 55.5 x 37.6 x 37.1

Product Weight (kg): 23 kg

5/05