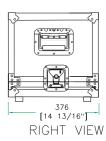

Shipping Dimensions (inch): 22.4 x 15.4 x 15.4

Shipping Weight (lbs): 57.6 lbs

Product Dimensions (inch): 21.9 x 14.8 x 14.6

Product Weight (lbs):50.6 lbs

Shipping Dimensions (cm): 57 x 39 x 39

Shipping Weight (kg): 26.2 kg

Product Dimensions (cm): 55.5 x 37.6 x 37.1

Product Weight (kg): 23 kg

5/05