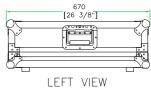

Shipping Dimensions (inch): 29.9 x 26.8 x 9.8

Shipping Weight (lbs): 39.6 lbs

Product Dimensions (inch): 29.5 x 26.4 x 9.4

Product Weight (lbs): 36.5 lbs

Shipping Dimensions (cm): 76 x 68 x 25

Shipping Weight (kg): 18 kg

Product Dimensions (cm): 75 x 67 x 23.8

Product Weight (kg): 16.6 kg

5/05