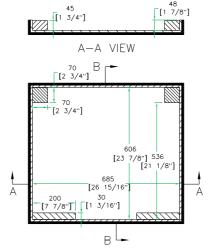

## Case for Yamaha EMX5000 20 Channel Mixer

TOP VIEW OF BASE

B-B VIEW

www.roadreadycases.com

Road Ready Cases 18120 S. Broadway St. Unit B Gardena, Ca. 90248-3536 ph: 310 767 1772 fax: 310 767 1798