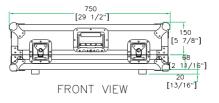

Shipping Dimensions (inch): 29.9 x 26.8 x 9.8

Shipping Weight (lbs): 39.6 lbs

Product Dimensions (inch): 29.5 x 26.4 x 9.4

Product Weight (lbs): 36.5 lbs

Shipping Dimensions (cm): 76 x 68 x 25

Shipping Weight (kg): 18 kg

Product Dimensions (cm): 75 x 67 x 23.8

Product Weight (kg): 16.6 kg

5/05