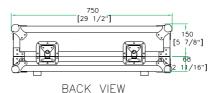

Shipping Dimensions (inch): 29.9 x 26.8 x 9.8

Shipping Weight (lbs): 39.6 lbs

Product Dimensions (inch): 29.5 x 26.4 x 9.4

Product Weight (lbs): 36.5 lbs

Shipping Dimensions (cm): 76 x 68 x 25

Shipping Weight (kg): 18 kg

Product Dimensions (cm): 75 x 67 x 23.8

Product Weight (kg): 16.6 kg

5/05