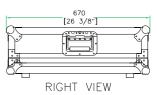

Shipping Dimensions (inch): 29.9 x 26.8 x 9.8

Shipping Weight (lbs): 39.6 lbs

Product Dimensions (inch): 29.5 x 26.4 x 9.4

Product Weight (lbs): 36.5 lbs

Shipping Dimensions (cm): 76 x 68 x 25

Shipping Weight (kg): 18 kg

Product Dimensions (cm): 75 x 67 x 23.8

Product Weight (kg): 16.6 kg

5/05