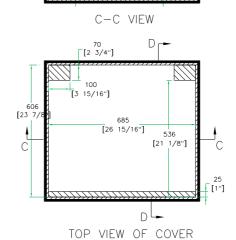

## Case for Yamaha EMX5000 20 Channel Mixer

TOP VIEW OF BASE

B-B VIEW

www.roadreadycases.com

Road Ready Cases 18120 S. Broadway St. Unit B Gardena, Ca. 90248-3536 ph: 310 767 1772 fax: 310 767 1798