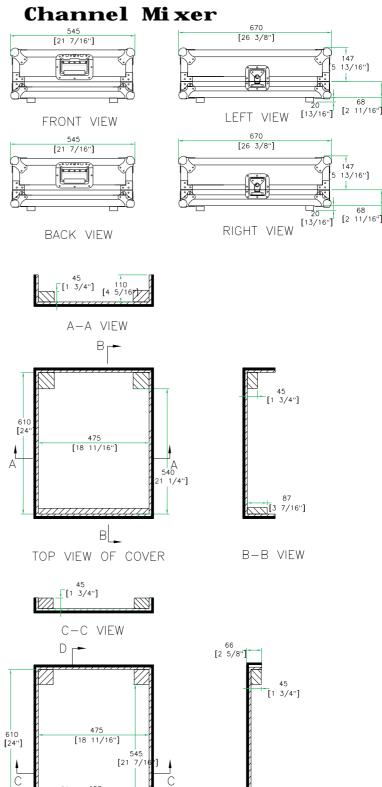

Created for the Pro's, the RREMX500012 mixer case is made for the journey and built to hold strong in high stress situations. Designed to fit the Yamaha **EMX5000 12 Ch mixer, the RREMX500012** features a heavy-duty removable, latchable cover with our No Pressure Design to protect your mixer controls and a unique low profile base design that allows you to access your mixer's rear connection panel without removing your mixer from the case. Tougher than the pavement! That's the idea.

Shipping Dimensions (inch): 26.8 x 21.9 x 9.8

Shipping Weight (lbs): 31.7 lbs

Product Dimensions (inch): 26.4 x 25.1 x 9.3

Product Weight (lbs): 27.7 lbs

Shipping Dimensions (cm): 55.5 x 66.5 x 26.5

Shipping Weight (kg): 14.4 kg

Product Dimensions (cm): 68 x 55.5 x 25

Product Weight (kg): 12.6 kg

5/05