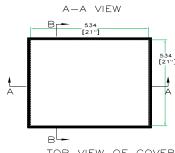

## ECONO EURO HALF TRUNK

FRONT VIEW

LEFT VIEW

BACK VIEW

TOP VIEW

TOP VIEW OF COVER

B-B VIEW

C-C VIEW