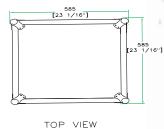

## **EURO HALF TRUNK**

FRONT VIEW

LEFT VIEW

BACK VIEW

385 [15 3/16"]

D-D VIEW

TOP VIEW OF BASE

www.roadreadycases.com