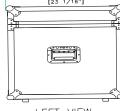

## **EURO HALF TRUNK**

FRONT VIEW

LEFT VIEW

BACK VIEW

385 [15 3/16"]

D-D VIEW

TOP VIEW OF BASE

www.roadreadycases.com