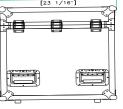

## **EURO HALF TRUNK**

FRONT VIEW

LEFT VIEW

BACK VIEW

385 [15 3/16"]

D-D VIEW

TOP VIEW OF BASE

www.roadreadycases.com