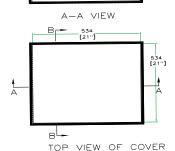

## **EURO HALF TRUNK**

FRONT VIEW

LEFT VIEW

BACK VIEW

385 [15 3/16"]

D-D VIEW

TOP VIEW OF BASE

www.roadreadycases.com