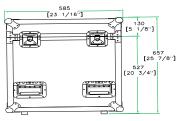

## **EURO HALF TRUNK**

FRONT VIEW

LEFT VIEW

BACK VIEW

385 [15 3/16"]

D-D VIEW

TOP VIEW OF BASE

www.roadreadycases.com