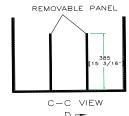

## **EURO HALF TRUNK**

FRONT VIEW

LEFT VIEW

BACK VIEW

385 [15 3/16"]

D-D VIEW

TOP VIEW OF BASE

www.roadreadycases.com