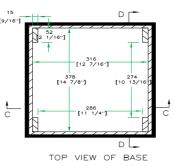

## CASE FOR DENON DNX1500 MIXER

FRONT VIEW

LEFT VIEW

B-B VIEW

C-C VIEW

D-D VIEW

www.roadreadycases.com

Road Ready Cases 18120 S. Broadway St. Unit B Gardena, Ca. 90248-3536 ph: 310 767 1772 fax: 310 767 1798