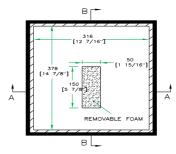

## CASE FOR DENON DNX1500 MIXER

FRONT VIEW

LEFT VIEW

B-B VIEW

C-C VIEW

D-D VIEW

www.roadreadycases.com

Road Ready Cases 18120 S. Broadway St. Unit B Gardena, Ca. 90248-3536 ph: 310 767 1772 fax: 310 767 1798