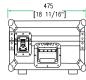

Product Dimensions (inch): 35.6 x 18.7 x 9.8

Product Weight (lbs): 36.3

Shipping Dimensions ( cm): 92 x 49 x 26.5

Shipping Weight ( kg): 18.4

Product Dimensions (cm): 90.5 x 47.5 x 25

Product Weight (kg): 16.5

## COFFIN FOR TWO DENON DNS1000/DNS3000 CD PLAYERS AND DNX300 MIXER WITH WHEELS

LEFT VIEW

BACK VIEW

....

RIGHT VIEW

B-B VIEW

Need Accessories for your Road Ready Coffin? Check out our RRDJSTAND with folding storage shelf!