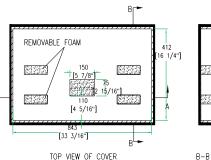

## COFFIN FOR TWO DENON DNS1000/DNS3000 CD PLAYERS AND DNX300 MIXER WITH WHEELS

LEFT VIEW

BACK VIEW

....

RIGHT VIEW

B-B VIEW

Need Accessories for your Road Ready Coffin? Check out our RRDJSTAND with folding storage shelf!