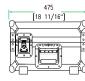

Product Dimensions (inch): 35.6 x 18.7 x 9.8

Product Weight (lbs): 36.3

Shipping Dimensions ( cm): 92 x 49 x 26.5

Shipping Weight ( kg): 18.4

Product Dimensions (cm): 90.5 x 47.5 x 25

Product Weight (kg): 16.5

## COFFIN FOR TWO DENON DNS1000/DNS3000 CD PLAYERS AND DNX300 MIXER WITH WHEELS

LEFT VIEW

BACK VIEW

....

RIGHT VIEW

B-B VIEW

Need Accessories for your Road Ready Coffin? Check out our RRDJSTAND with folding storage shelf!