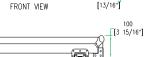

Product Dimensions (inch): 35.6 x 18.7 x 9.8

Product Weight (lbs): 36.3

Shipping Dimensions ( cm): 92 x 49 x 26.5

Shipping Weight ( kg): 18.4

Product Dimensions (cm): 90.5 x 47.5 x 25

Product Weight (kg): 16.5