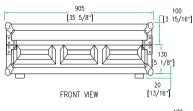

Product Dimensions (inch): 35.6 x 18.7 x 9.8

Product Weight (lbs): 36.3

Shipping Dimensions ( cm): 92 x 49 x 26.5

Shipping Weight ( kg): 18.4

Product Dimensions (cm): 90.5 x 47.5 x 25

Product Weight (kg): 16.5