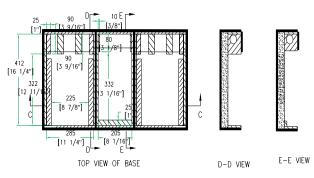

## COFFIN FOR TWO DENON DNS1000/DNS3000 CD PLAYERS AND DNX300 MIXER WITH WHEELS

LEFT VIEW

BACK VIEW

....

RIGHT VIEW

B-B VIEW

Need Accessories for your Road Ready Coffin? Check out our RRDJSTAND with folding storage shelf!