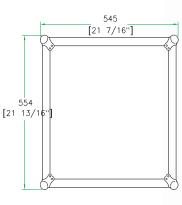

## RRDJWS2

Forged out of the toughest materials around and ready to hit the road, the RRDJWS2 DJ workstation is built smart with our 3 level design that includes a 3-space vertical rack on the top for your CD controller, a slanted 7- space midlevel rack to accommodate your choice of 19" mixers and a bottom 2U rack for your CD player or effects. And for added comfort we even included a unique rear hinged door for easy connections to your gear

## **Features**

- \* Beefy, Stackable Ball Corners
- \* Double Anchor Industrial Rivets
- \* Recessed, Industrial Grade Latches
- \* Industrial Grade Rubber Feet
- \* Premium 3/8" Vinyl Laminated Plywood
- \* Tongue and Groove Locking Fit
- \* Rear Hinged Access Door
- \* Heavy Duty Rack Rails
- \* Mounting Hardware Included
- \* ATA 300 Rating
- \* Road Ready Limited Lifetime Warranty