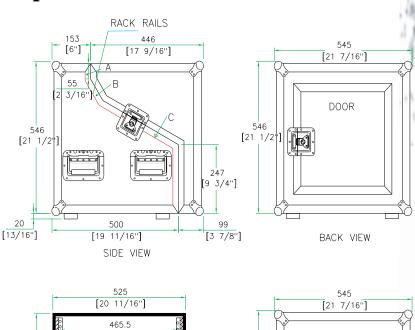

## RRDJWS2

Forged out of the toughest materials around and ready to hit the road, the RRDJWS2 DJ workstation is built smart with our 3 level design that includes a 3-space vertical rack on the top for your CD controller, a slanted 7- space midlevel rack to accommodate your choice of 19" mixers and a bottom 2U rack for your CD player or effects. And for added comfort we even included a unique rear hinged door for easy connections to your gear

## **Features**

- \* Beefy, Stackable Ball Corners
- \* Double Anchor Industrial Rivets
- \* Recessed, Industrial Grade Latches
- \* Industrial Grade Rubber Feet
- \* Premium 3/8" Vinyl Laminated Plywood
- \* Tongue and Groove Locking Fit
- \* Rear Hinged Access Door
- \* Heavy Duty Rack Rails
- \* Mounting Hardware Included
- \* ATA 300 Rating
- \* Road Ready Limited Lifetime Warranty