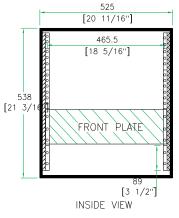

## RRDJWS2

Forged out of the toughest materials around and ready to hit the road, the RRDJWS2 DJ workstation is built smart with our 3 level design that includes a 3-space vertical rack on the top for your CD controller, a slanted 7- space midlevel rack to accommodate your choice of 19" mixers and a bottom 2U rack for your CD player or effects. And for added comfort we even included a unique rear hinged door for easy connections to your gear

## **Features**

- \* Beefy, Stackable Ball Corners
- \* Double Anchor Industrial Rivets
- \* Recessed, Industrial Grade Latches
- \* Industrial Grade Rubber Feet
- \* Premium 3/8" Vinyl Laminated Plywood
- \* Tongue and Groove Locking Fit
- \* Rear Hinged Access Door
- \* Heavy Duty Rack Rails
- \* Mounting Hardware Included
- \* ATA 300 Rating
- \* Road Ready Limited Lifetime Warranty