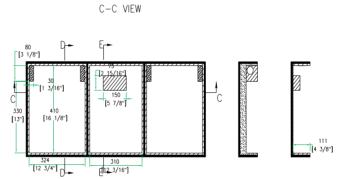

D-D VIEW E-E VIEW

www.roadreadycases.com

Road Ready Cases 18120 S. Broadway St. Unit B Gardena, Ca. 90248-3536 ph: 310 767 1772 | fax: 310 767 1798