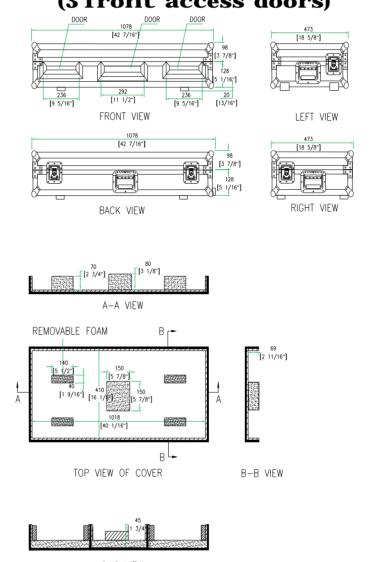

## **COFFIN FOR 2 TECHNICS SL-DZ1200** CD PLAYERS & SH- MZ1200 MIXER (3 front access doors)

TOP VIEW OF BASE

Need Accessories for your Road Ready Coffin? Check out our RRDJSTAND with folding storage shelf!