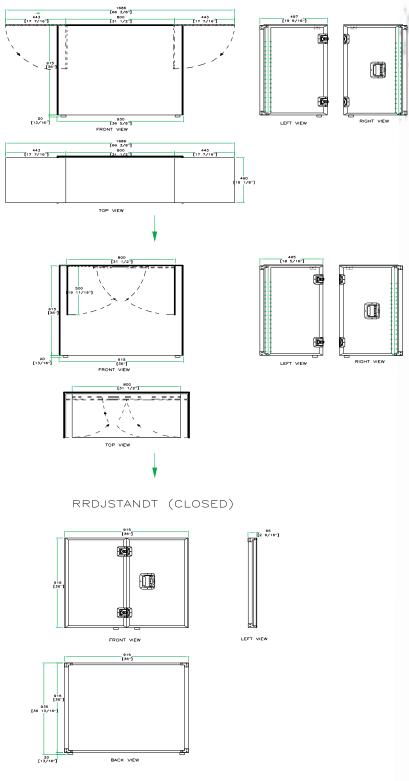

## **RRDJSTANDT**

Built to be beefy with straight-up durability, the RRDJSTANDT is the ultimate accessory for your gear. Crafted from the highest grade materials this rugged specimen holds all your gear; keyboards, dj gear, mixers, turntables and any other gear you can think of, on a roomy 66" x 15" table at a comfortable 36" working height. Featuring smart Road Ready features like our easy fold-up design for hassle free transportation and set-up and a unique folding shelf in to hold your extra gear, this stand is built to perform!

## 36 INCH HIGH FOLDING TABLE STAND WITH FOLD- OUT SHELF

www.roadreadycases.com

Road Ready Cases **18120 S. Broadway St. Unit B Gardena, Ca. 90248-3536** ph: **310 767 1772** fax: **310 767 1798**