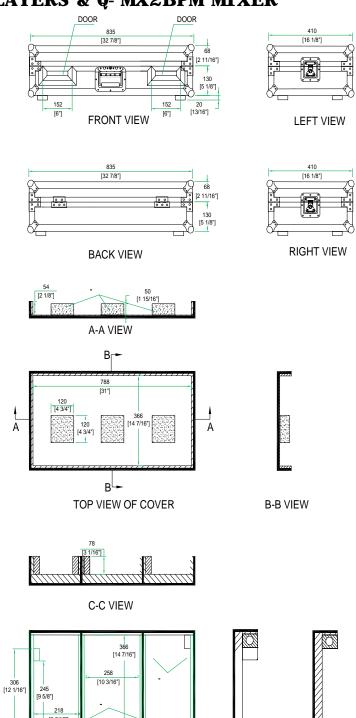

## DJ COFFIN FOR 2 ADJ DJ PRO SCRATCH PLAYERS & Q- MX2BPM MIXER

Need Accessories for your Road Ready Coffin? Check out our RRDJSTAND with folding storage shelf!

D-D VIEW

E-E VIEW

www.roadreadycases.com

TOP VIEW OF BASE