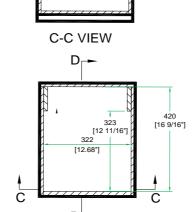

TOP VIEW OF BASE

D-D VIEW

www.roadreadycases.com

Road Ready Cases 18120 S. Broadway St. Unit B Gardena, Ca. 90248-3536 ph: 310 767 1772 | fax: 310 767 1798