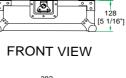

## Case For Pioneer DJM600 and DJM500 Mi xers

98 [3 7/8"]

128

**BACK VIEW** 

**LEFT VIEW** 

**RIGHT VIEW** 

TOP VIEW OF COVER

**B-B VIEW** 