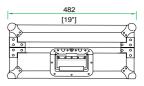

## Case For Pioneer DJM600 and DJM500 Mi xers

98 [3 7/8"]

128

**BACK VIEW** 

**LEFT VIEW** 

**RIGHT VIEW** 

TOP VIEW OF COVER

**B-B VIEW** 