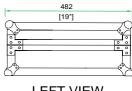

## Case For Pioneer DJM600 and DJM500 Mi xers

98 [3 7/8"]

128

**BACK VIEW** 

**LEFT VIEW** 

**RIGHT VIEW** 

TOP VIEW OF COVER

**B-B VIEW** 