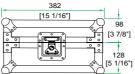

## Case For Pioneer DJM600 and DJM500 Mi xers

98 [3 7/8"]

128

**BACK VIEW** 

**LEFT VIEW** 

**RIGHT VIEW** 

TOP VIEW OF COVER

**B-B VIEW** 