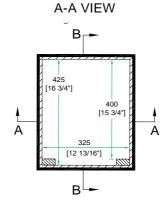

## Case For Pioneer DJM600 and DJM500 Mi xers

98 [3 7/8"]

128

**BACK VIEW** 

**LEFT VIEW** 

**RIGHT VIEW** 

TOP VIEW OF COVER

**B-B VIEW** 