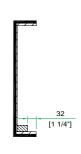

## Case For Pioneer DJM600 and DJM500 Mi xers

98 [3 7/8"]

128

**BACK VIEW** 

**LEFT VIEW** 

**RIGHT VIEW** 

TOP VIEW OF COVER

**B-B VIEW** 