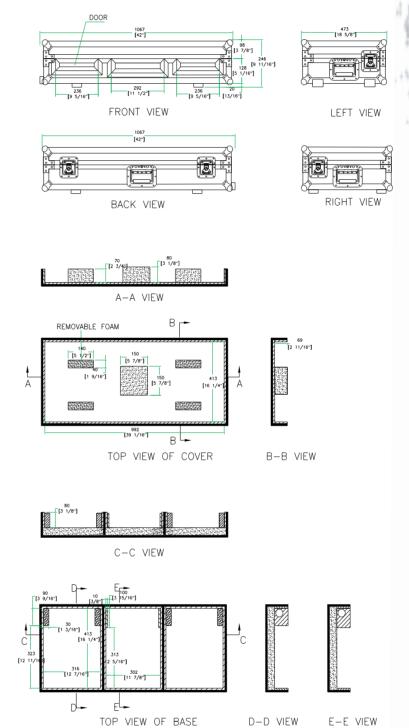

## **RRDJDZMZW**

Definitive protection for your gear, the RRDJDZMZW is a real heavy hitter. Built to take on the streets and designed to hold two Technics SL-DZ1200 CD players along with a SH-MZ1200 mixer. The RRDJDZMZW is built smart with Rugged Road Ready features like 3 smart front access panels for easy CD and mixer access, and a rear access cable port for hassle free connections. We even threw in our low profile wheels for sleek stealth mobility. Go ahead give it a pounding.

## COFFIN FOR 2 TECHNICS SL- DZ1200 CD PLAYERS & SH- MZ1200 MIXER (3 front access doors)

Need Accessories for your Road Ready Coffin? Check out our RRDJSTAND & RRDJSTANDT with folding storage shelf!

www.roadreadycases.com