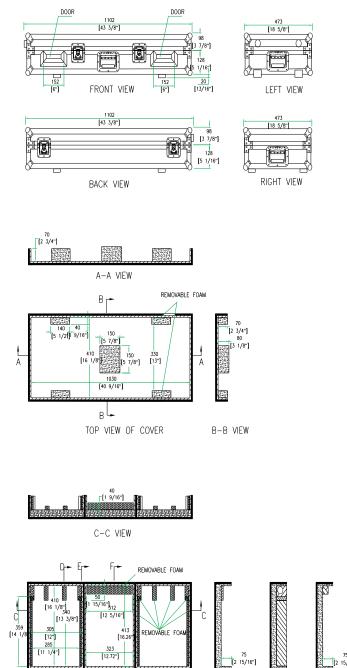

Double Anchor Industrial Rivets
- \* Recessed, Industrial Grade Latches
- \* Recessed Industrial Grade Handles
- \* Industrial Grade Rubber Feet
- \* Premium 3/8" Vinyl Laminated Plywood
- \* Tongue and Groove Locking Fit
- \* Front Access Panels
- \* Rear Access Cable Port
- \* Low Profile Wheels
- \* ATA 300 Rating

\* Road Ready Limited Lifetime Warranty

Shipping Dimensions ( inch): 45.1 x 19.1 x 10.4 Shipping Weight ( lbs): 42.9 lbs Product Dimensions (inch): 44.5 x 18.6 x 9.7 Product Weight (lbs): 37.6 lbs Shipping Dimensions ( cm): 114.6 x 48.5 x 26.5 Shipping Weight ( kg): 19.5 kg

Product Dimensions (cm): 113.1 x 47.3 x 24.6 Product Weight (kg): 17.1 kg

5/05

DJ Coffin w/ Wheels for 2 CD Players: CDJ1000, CDJ800, or Denon DN S5000, DN S3000 or Technics SL DZ1200 and a 12" Mixer



Need Accessories for your Road Ready Coffin? Check out our RRDJSTAND with folding storage shelf!

D-D VIEW

E-E VIEW F-F VIEW

## www.roadreadycases.com

Road Ready Cases 18120 S. Broadway St. Unit B Gardena, Ca. 90248-3536 ph: 310 767 1772 fax: 310 767 1798

3/4"] [)-

FL

TOP VIEW OF BASE